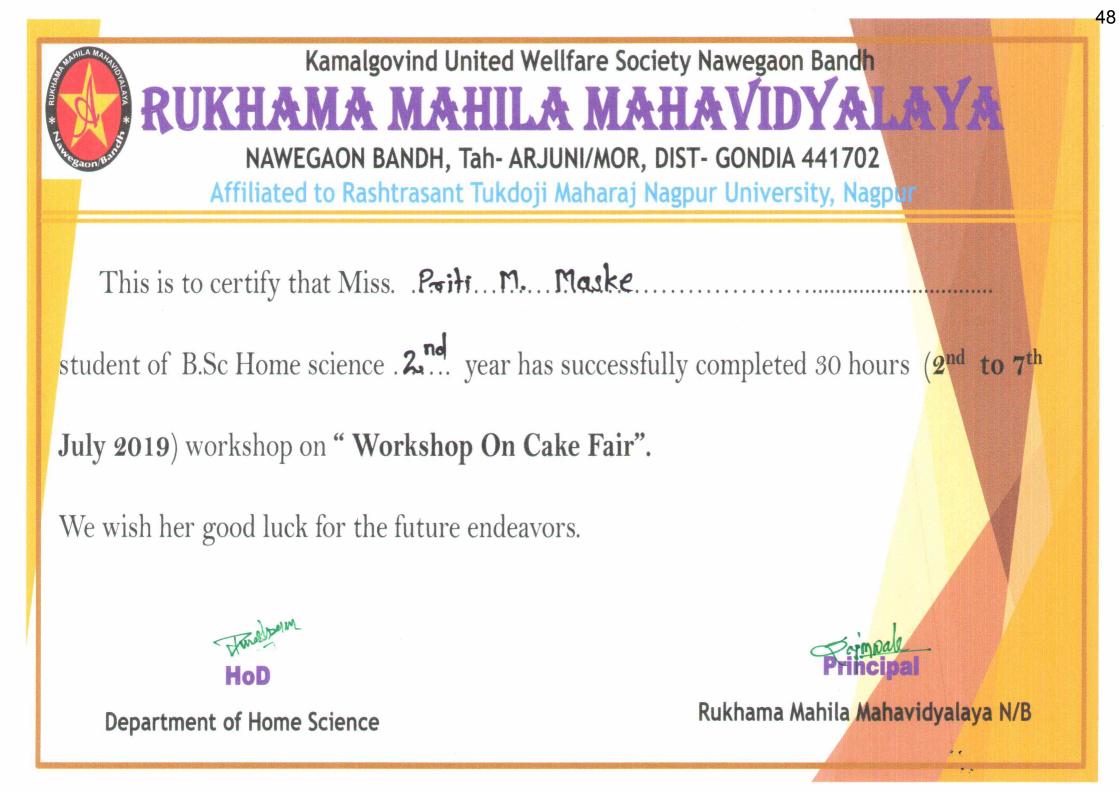

### **Best practices-II: Entrepreneurship Development**

| Sr.No. | Year                                                 | Name of the activity                                           | Number of    | Date From – To                                        | Page  |
|--------|------------------------------------------------------|----------------------------------------------------------------|--------------|-------------------------------------------------------|-------|
|        |                                                      |                                                                | Participants |                                                       | No.   |
| 1      | 2018-19                                              | Workshop on repairing of home appliances                       | 19           | 3 <sup>rd</sup> – 8 <sup>th</sup> Sept 2018           | 34-40 |
| 2      | 2019-20                                              | Workshop on cake fair                                          | 35           | 2 <sup>nd</sup> - 7 <sup>th</sup> July 2019           | 41-48 |
| 3      | 2020-21 Workshop on vermiculture and vermicomposting |                                                                | 22           | $5^{th} - 10^{th}$ Apr 2021                           | 49-55 |
| 4      | 2021-22                                              | Workshop on fashion designing sponsored by usha shilai machine | 50           | $20^{\text{th}} - 28^{\text{th}} \text{ Oct}$<br>2021 | 56-62 |