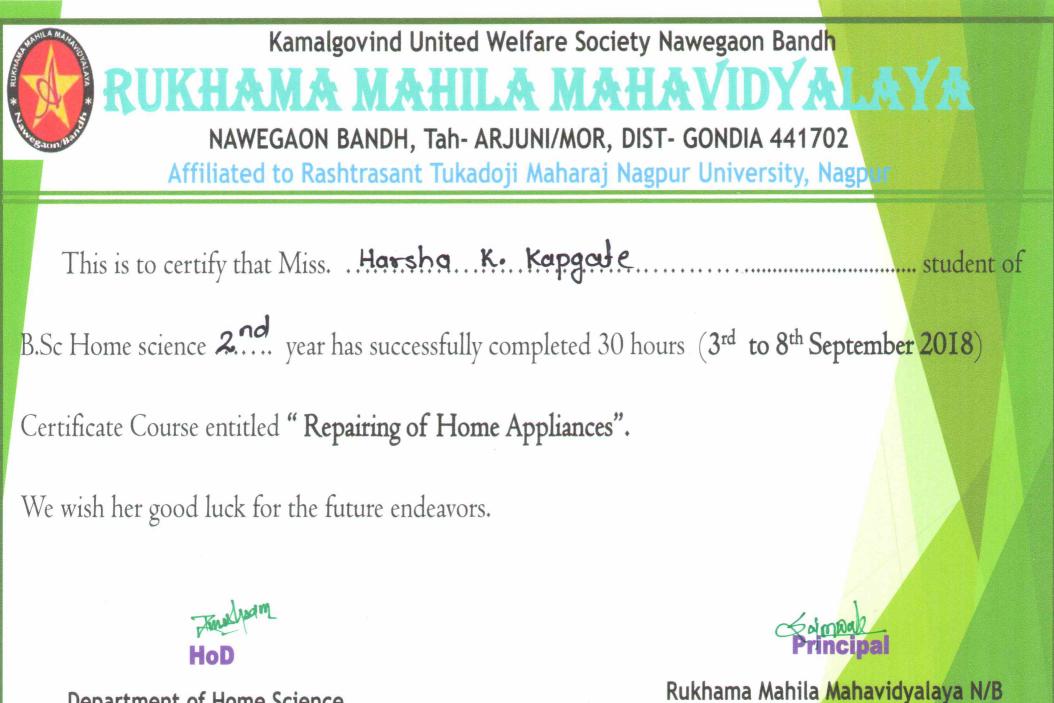

### **Best practices-II: Entrepreneurship Development**

| Sr.No. | Year                                                 | Name of the activity                                           | Number of    | Date From – To                                        | Page  |
|--------|------------------------------------------------------|----------------------------------------------------------------|--------------|-------------------------------------------------------|-------|
|        |                                                      |                                                                | Participants |                                                       | No.   |
| 1      | 2018-19                                              | Workshop on repairing of home appliances                       | 19           | 3 <sup>rd</sup> – 8 <sup>th</sup> Sept 2018           | 34-40 |
| 2      | 2019-20                                              | Workshop on cake fair                                          | 35           | 2 <sup>nd</sup> - 7 <sup>th</sup> July 2019           | 41-48 |
| 3      | 2020-21 Workshop on vermiculture and vermicomposting |                                                                | 22           | $5^{th} - 10^{th}$ Apr 2021                           | 49-55 |
| 4      | 2021-22                                              | Workshop on fashion designing sponsored by usha shilai machine | 50           | $20^{\text{th}} - 28^{\text{th}} \text{ Oct}$<br>2021 | 56-62 |