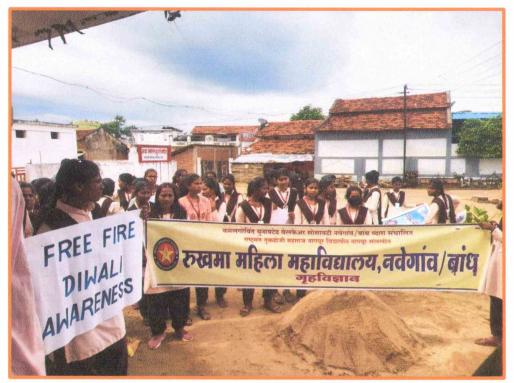

### Best practices-I: Adoption of village

| Sr.No. | Year    | Name of the activity                        | Number of    | Date From – To             | Page No. |
|--------|---------|---------------------------------------------|--------------|----------------------------|----------|
|        |         |                                             | Participants |                            |          |
| 1      | 2018-19 | Awareness on no use of plastic              | 49           | 28 <sup>th</sup> July 2018 | 2-5      |
| 2      | 2018-19 | Awareness on save and clean water           | 18           | 28 <sup>th</sup> Feb 2019  | 6-9      |
| 3      | 2018-19 | Road safety awareness program for community | 77           | 9 <sup>th</sup> Mar 2019   | 10-14    |
| 4      | 2019-20 | Swatchh bharat abhiyan                      | 53           | 19 <sup>th</sup> Sep 2019  | 15-19    |
| 5      | 2022-23 | Awareness about health with ashaworker      | 23           | 27 <sup>th</sup> Aug 2022  | 20-23    |
| 6      | 2022-23 | Fire free Diwali awareness for village      | 76           | 17 <sup>th</sup> Oct 2022  | 24-29    |
| 7      | 2022-23 | Importance of bachhat gat for womens        | 22           | 18 <sup>th</sup> Oct 2022  | 30-33    |