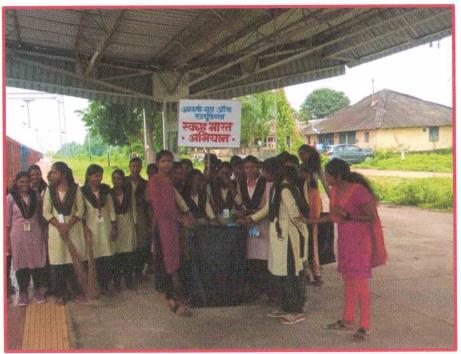

### Best practices-I: Adoption of village

| Sr.No. | Year    | Name of the activity                        | Number of    | Date From – To             | Page No. |
|--------|---------|---------------------------------------------|--------------|----------------------------|----------|
|        |         |                                             | Participants |                            |          |
| 1      | 2018-19 | Awareness on no use of plastic              | 49           | 28 <sup>th</sup> July 2018 | 2-5      |
| 2      | 2018-19 | Awareness on save and clean water           | 18           | 28 <sup>th</sup> Feb 2019  | 6-9      |
| 3      | 2018-19 | Road safety awareness program for community | 77           | 9 <sup>th</sup> Mar 2019   | 10-14    |
| 4      | 2019-20 | Swatchh bharat abhiyan                      | 53           | 19 <sup>th</sup> Sep 2019  | 15-19    |
| 5      | 2022-23 | Awareness about health with ashaworker      | 23           | 27 <sup>th</sup> Aug 2022  | 20-23    |
| 6      | 2022-23 | Fire free Diwali awareness for village      | 76           | 17 <sup>th</sup> Oct 2022  | 24-29    |
| 7      | 2022-23 | Importance of bachhat gat for womens        | 22           | 18 <sup>th</sup> Oct 2022  | 30-33    |