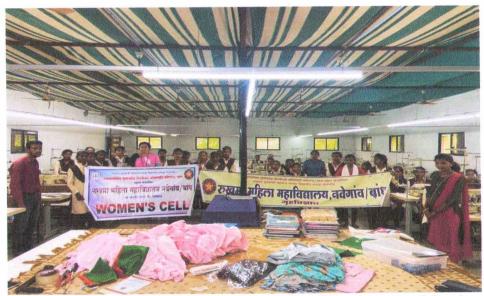

### **Best practices-II: Entrepreneurship Development**

| Sr.No. | Year                                                 | Name of the activity                                           | Number of    | Date From – To                                        | Page  |
|--------|------------------------------------------------------|----------------------------------------------------------------|--------------|-------------------------------------------------------|-------|
|        |                                                      |                                                                | Participants |                                                       | No.   |
| 1      | 2018-19                                              | Workshop on repairing of home appliances                       | 19           | 3 <sup>rd</sup> – 8 <sup>th</sup> Sept 2018           | 34-40 |
| 2      | 2019-20                                              | Workshop on cake fair                                          | 35           | 2 <sup>nd</sup> - 7 <sup>th</sup> July 2019           | 41-48 |
| 3      | 2020-21 Workshop on vermiculture and vermicomposting |                                                                | 22           | $5^{th} - 10^{th}$ Apr 2021                           | 49-55 |
| 4      | 2021-22                                              | Workshop on fashion designing sponsored by usha shilai machine | 50           | $20^{\text{th}} - 28^{\text{th}} \text{ Oct}$<br>2021 | 56-62 |