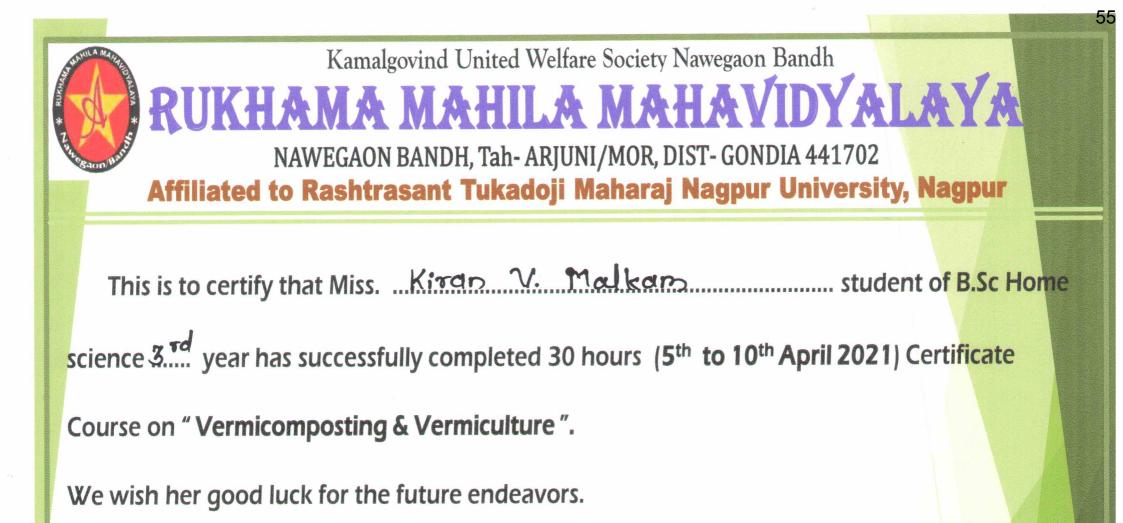

### **Best practices-II: Entrepreneurship Development**

| Sr.No. | Year                                                 | Name of the activity                                           | Number of    | Date From – To                                        | Page  |
|--------|------------------------------------------------------|----------------------------------------------------------------|--------------|-------------------------------------------------------|-------|
|        |                                                      |                                                                | Participants |                                                       | No.   |
| 1      | 2018-19                                              | Workshop on repairing of home appliances                       | 19           | 3 <sup>rd</sup> – 8 <sup>th</sup> Sept 2018           | 34-40 |
| 2      | 2019-20                                              | Workshop on cake fair                                          | 35           | 2 <sup>nd</sup> - 7 <sup>th</sup> July 2019           | 41-48 |
| 3      | 2020-21 Workshop on vermiculture and vermicomposting |                                                                | 22           | $5^{th} - 10^{th}$ Apr 2021                           | 49-55 |
| 4      | 2021-22                                              | Workshop on fashion designing sponsored by usha shilai machine | 50           | $20^{\text{th}} - 28^{\text{th}} \text{ Oct}$<br>2021 | 56-62 |