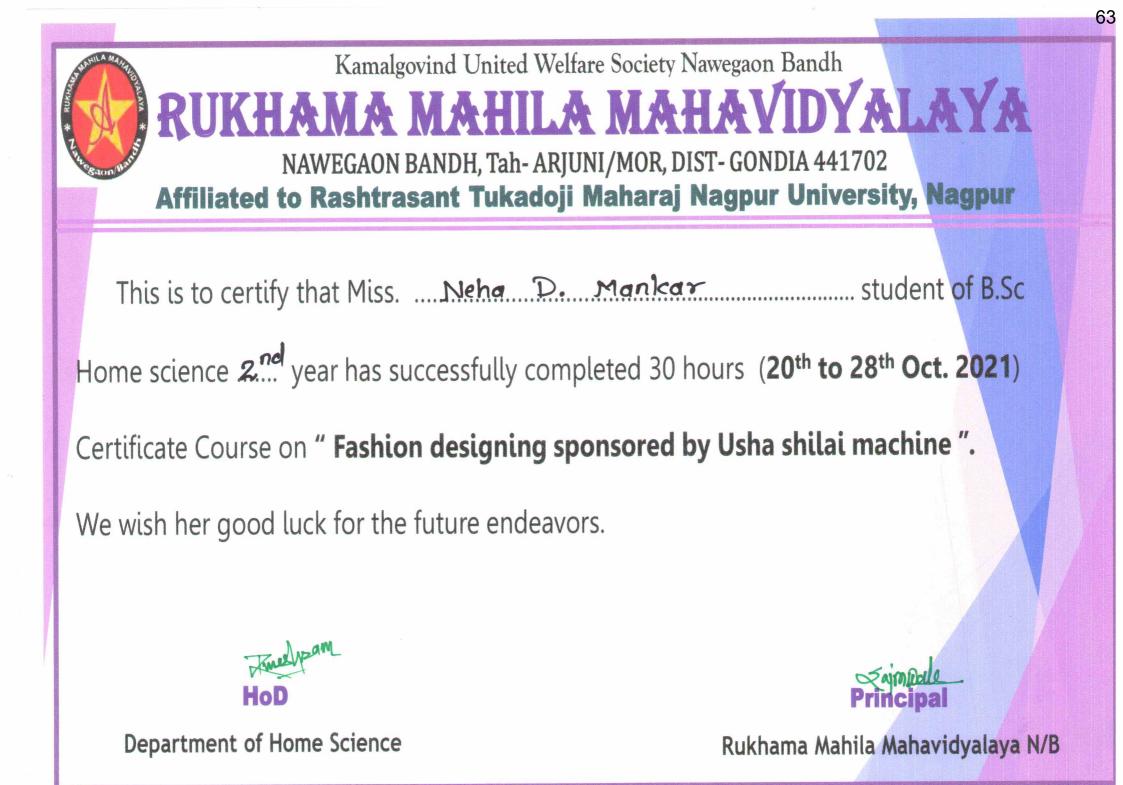

### **Best practices-II: Entrepreneurship Development**

| Sr.No. | Year                                                 | Name of the activity                                           | Number of    | Date From – To                                        | Page  |
|--------|------------------------------------------------------|----------------------------------------------------------------|--------------|-------------------------------------------------------|-------|
|        |                                                      |                                                                | Participants |                                                       | No.   |
| 1      | 2018-19                                              | Workshop on repairing of home appliances                       | 19           | 3 <sup>rd</sup> – 8 <sup>th</sup> Sept 2018           | 34-40 |
| 2      | 2019-20                                              | Workshop on cake fair                                          | 35           | 2 <sup>nd</sup> - 7 <sup>th</sup> July 2019           | 41-48 |
| 3      | 2020-21 Workshop on vermiculture and vermicomposting |                                                                | 22           | $5^{th} - 10^{th}$ Apr 2021                           | 49-55 |
| 4      | 2021-22                                              | Workshop on fashion designing sponsored by usha shilai machine | 50           | $20^{\text{th}} - 28^{\text{th}} \text{ Oct}$<br>2021 | 56-62 |