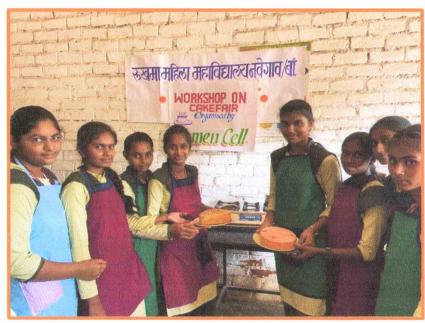

### **Best practices-II: Entrepreneurship Development**

| Sr.No. | Year                                                 | Name of the activity                                           | Number of    | Date From – To                                        | Page  |
|--------|------------------------------------------------------|----------------------------------------------------------------|--------------|-------------------------------------------------------|-------|
|        |                                                      |                                                                | Participants |                                                       | No.   |
| 1      | 2018-19                                              | Workshop on repairing of home appliances                       | 19           | 3 <sup>rd</sup> – 8 <sup>th</sup> Sept 2018           | 34-40 |
| 2      | 2019-20                                              | Workshop on cake fair                                          | 35           | 2 <sup>nd</sup> - 7 <sup>th</sup> July 2019           | 41-48 |
| 3      | 2020-21 Workshop on vermiculture and vermicomposting |                                                                | 22           | $5^{th} - 10^{th}$ Apr 2021                           | 49-55 |
| 4      | 2021-22                                              | Workshop on fashion designing sponsored by usha shilai machine | 50           | $20^{\text{th}} - 28^{\text{th}} \text{ Oct}$<br>2021 | 56-62 |