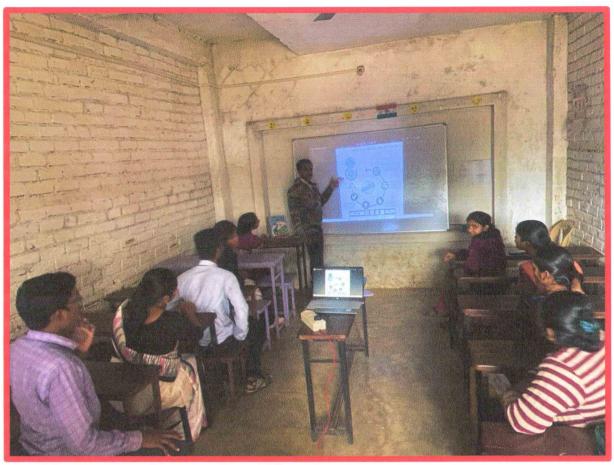

#### **Photograph of the Event**

Mr. Dupendra Bisen addressing the Staff about Cyber Security awareness

Offi. Principal
RUKHAMA MAHILA MV
N/Bandh, 1a. A/Mor. Di. Gondie

Kamalgovind United Welfare Society Nawegaon Bandh