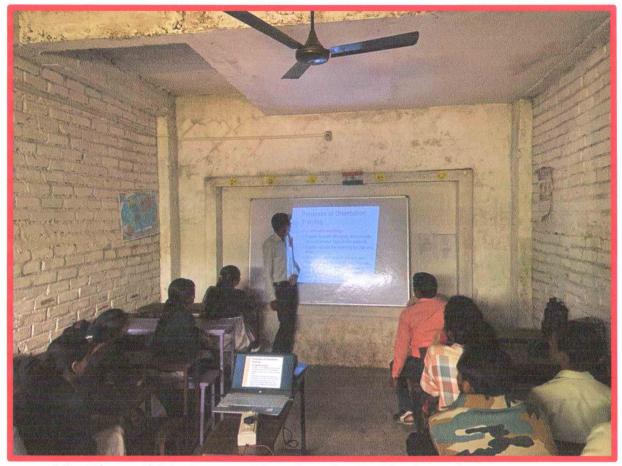

#### **Photograph of the Event**

Dr. Priti Wakudkar addressing the Staff about research paper writing

Offi. Principal
RUKHAMA MAHILA MV
N/Bandh, Ia. A/Mor. Di. Gondia

Kamalgovind United Welfare Society Nawegaon Bandh