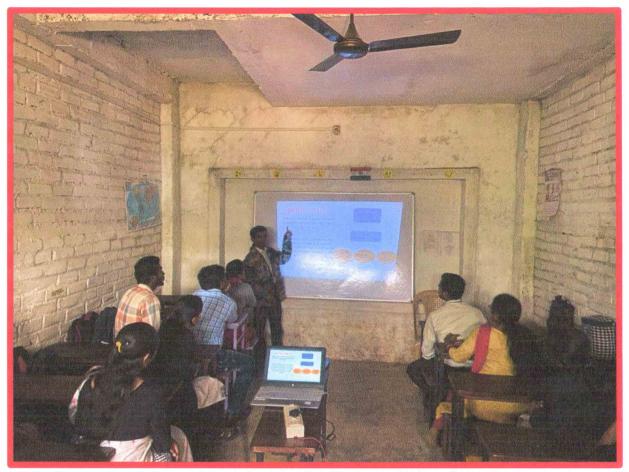

### Report on Cyber security awareness workshop

| 1. | Event Title                  | : Workshop on cyber security awareness                                                                                                                                                                                                                                                                                                                                                                                                   |
|----|------------------------------|------------------------------------------------------------------------------------------------------------------------------------------------------------------------------------------------------------------------------------------------------------------------------------------------------------------------------------------------------------------------------------------------------------------------------------------|
| 2. | <b>Event Date</b>            | : 09 May- 13 May 2022                                                                                                                                                                                                                                                                                                                                                                                                                    |
| 3. | <b>Event Duration</b>        | : 5 days                                                                                                                                                                                                                                                                                                                                                                                                                                 |
| 4. | <b>Event Venue</b>           | : Rukhama Mahila Mahavidyalaya, Nawegaon bandh                                                                                                                                                                                                                                                                                                                                                                                           |
| 5. | <b>Event Resource Person</b> | : Mr. Dupendra Bisen                                                                                                                                                                                                                                                                                                                                                                                                                     |
| 6. | Event Coordinator            | : Ms. Komal Sahare                                                                                                                                                                                                                                                                                                                                                                                                                       |
| 7. | Number of participants       | : 13                                                                                                                                                                                                                                                                                                                                                                                                                                     |
| 8. | Objective                    | <ol> <li>Understand the basics of cyber security and its importance in today's digital world</li> <li>Identify common cyber threats and vulnerabilities</li> <li>Implement best practices for securing personal and professional information</li> <li>Recognize the impact of cyber security on individuals, organizations, and society as a whole</li> <li>Develop strategies for responding to potential security incidents</li> </ol> |
| 9. | Outcome                      | Protect and defend computer systems and networks from cyber security attacks.                                                                                                                                                                                                                                                                                                                                                            |

#### **Photograph of the Event**

Mr. Dupendra Bisen addressing the Staff about Cyber Security awareness

Offi. Principal
RUKHAMA MAHILA MV
N/Bandh, 1a. A/Mor. Di. Gondie

Kamalgovind United Welfare Society Nawegaon Bandh