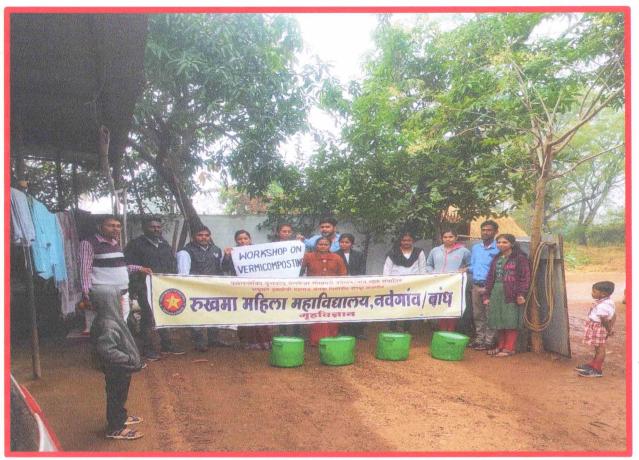

महाविद्यालयातील सर्व शिक्षक आणि शिक्षकेत्तर कर्मचारी यांना सचित करण्यात येत आहे कि दिनांक 14/06/2022 18/06/2022 महाविद्यालयामध्ये Vermicompost and Vermiculture बददल वर्कशाप चे आयोजन करण्यात येत आहे. तरी आपली सर्वाची उपस्थिती प्रार्थनिय आहे.