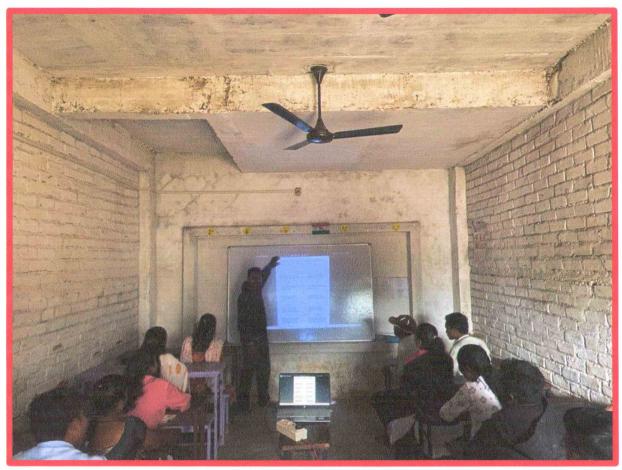

#### **Photograph of the Event**

Mrs. Vanmala Hinge addressing the teachers about intellectual property rights

Offi. Principal
RUKHAMA MAHILA MV
N/Bandh, Ja. A/Mor Di. Gondia

Kamalgovind United Welfare Society Nawegaon Bandh