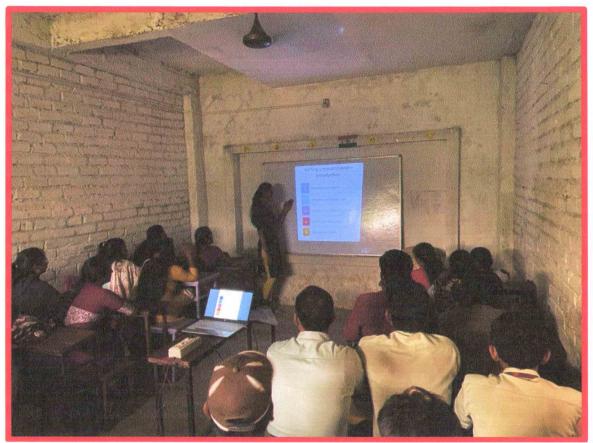

#### **Photograph of the Event**

Mrs. Vanmala Hinge addressing the teachers about intellectual property rights

Offi. Principal
RUKHAMA MAHILA MV
N/Bandh, Ja. A/Mor Di. Gondia

Kamalgovind United Welfare Society Nawegaon Bandh