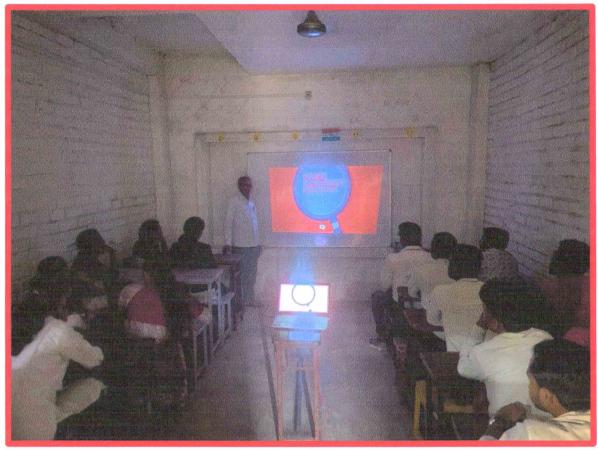

#### **Photograph of the Event**

Mr. Dupendra Bisen addressing the Staff about Cyber Security awareness

Offi. Principal
RUKHAMA MAHILA MV
N/Bandh, 1a. A/Mor. Di. Gondie

Kamalgovind United Welfare Society Nawegaon Bandh