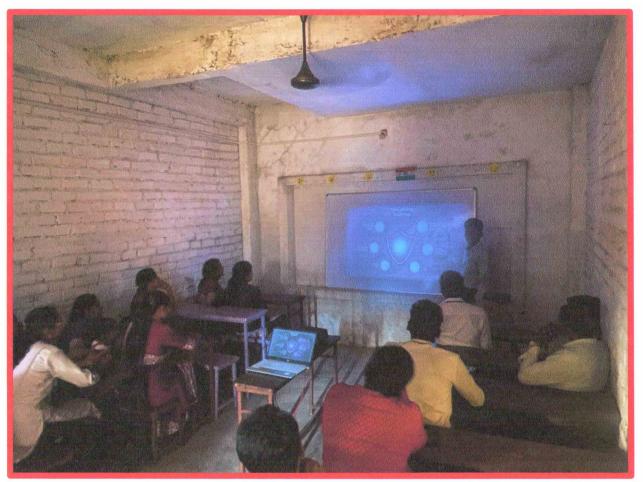

#### **Photograph of the Event**

Mr. Dupendra Bisen addressing the Staff about Cyber Security awareness

Offi. Principal
RUKHAMA MAHILA MV
N/Bandh, 1a. A/Mor. Di. Gondie

Kamalgovind United Welfare Society Nawegaon Bandh