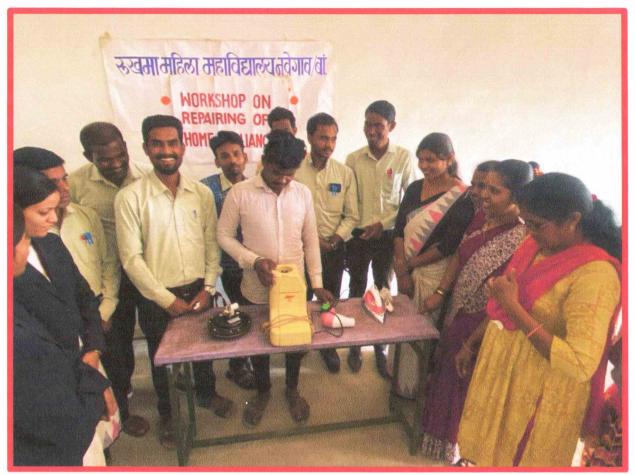

#### **Photograph of the Event**

Mr. Vipin Bisen addressing the Staff about digital literacy

RUKHAMA MAHILA MV N/Bandh, Ia. A/Mor Di. Gondia

Kamalgovind United Welfare Society Nawegaon Bandh