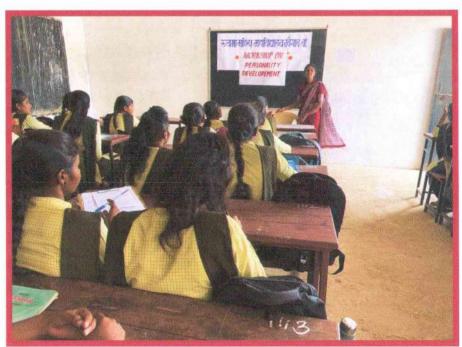

### **Photographs of the Program:**

Mr. Narayan Dumbhare addressing the students on Career Counselling

Mrs. Vanmala Hinge addressing the students on Career Counselling

RUKHAMA MAHILA MV N/Bandh, Ia. A/Mor. Di. Gondia

### **Photographs of the Program:**

Mrs. Ashwini Halmare addressing the students on Career Counselling

Mrs. Rita Meshram addressing the students on Career Counselling

Offi. Principal
RUKHAMA MAHILA MV
N/Bandh, Ia. A/Mor. Di. Gondia