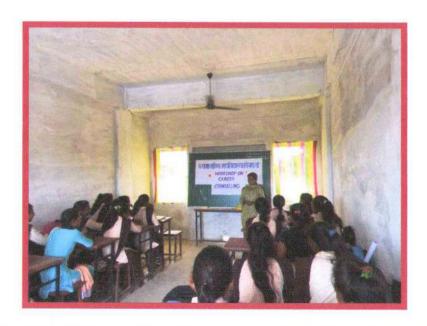

# Photographs of the Program

Mr. Prashant Sahare addressing the students on Competitive Exams

Mr. Kashinath Sarathe addressing the students on Competitive Exams

Offi Principal
RUKHAMA MAHILA MV
N/Bandh, Ia. A/Mor. Di Gondo

### Photographs of the Program

Mr. Kashinath Sarathe addressing the students on Competitive Exams

RUKHAMA MAHILA MV N/Bandh, Ia. A/Mor Di. Gondie