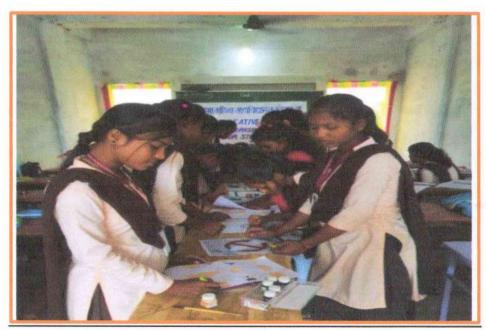

### **Course Description:**

The Live Skill Building Workshop is designed to provide hands-on training and practical experience in various live skills, including salad making, glass work, cloth coloring, food decorations, and clay diyas color art. This workshop aims to enhance the creativity and practical skills of the participants, enabling them to develop their artistic abilities and explore new avenues of self-expression.

#### **Learning Objectives:**

By the end of this workshop, participants will be able to:

- 1. Demonstrate proficiency in salad making techniques.
- 2. Apply glass work techniques to create unique glassware.
- 3. Utilize different methods for cloth coloring.
- 4. Create visually appealing food decorations.
- 5. Employ clay diyas color art techniques for festive occasions.