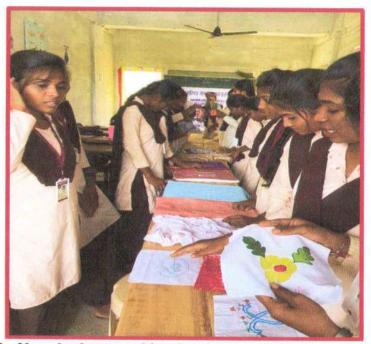

### **Course Description:**

The Live Skill Building Workshop is designed to provide hands-on training and practical experience in various live skills, including salad making, glass work, cloth coloring, food decorations, and clay diyas color art. This workshop aims to enhance the creativity and practical skills of the participants, enabling them to develop their artistic abilities and explore new avenues of self-expression.

### **Session 3: Cloth Coloring (6 hours)**

- Introduction to cloth coloring techniques
- Different methods of dyeing fabrics
- Tie-dyeing techniques
- Block printing on fabric
- Hands-on practice and demonstration