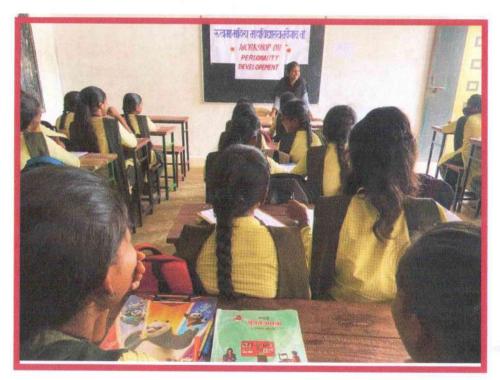

### Syllabus for workshop On Career Options in Home Science

**Duration:** 30 hours (10 sessions of 3 hours each)

### **Objective:**

The objective of this workshop is to provide comprehensive career counseling guidance to the students of Women's Home Science, enabling them to make informed decisions about their future career paths. The workshop will focus on exploring various career options, developing essential skills, and providing practical tools for successful career planning.