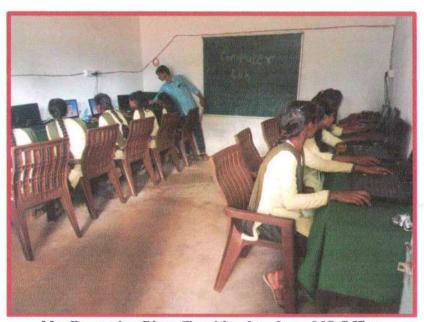

# Photographs of the Program

Mr. Prashant Sahare addressing the students on Competitive Exams

Mr. Kashinath Sarathe addressing the students on Competitive Exams

Offi Principal
RUKHAMA MAHILA MV
N/Bandh, Ia. A/Mor. Di Gondo

### Photographs of the Program

Mr. Kashinath Sarathe addressing the students on Competitive Exams

RUKHAMA MAHILA MV N/Bandh, Ia. A/Mor Di. Gondie