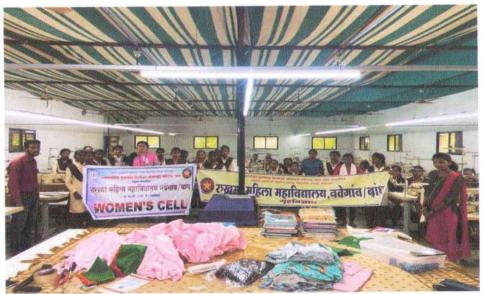

# Report on Career Counselling for women's Home Science

| 1. | Event Title            | :                                                                                                                                                                                                                                                                                                                                                      | Career Counselling workshop for women's Home Science               |  |  |  |
|----|------------------------|--------------------------------------------------------------------------------------------------------------------------------------------------------------------------------------------------------------------------------------------------------------------------------------------------------------------------------------------------------|--------------------------------------------------------------------|--|--|--|
| 2. | Event Date             | :                                                                                                                                                                                                                                                                                                                                                      | 20 <sup>th</sup> Feb 25 <sup>th</sup> Feb.                         |  |  |  |
| 3. | <b>Event Duration</b>  | :                                                                                                                                                                                                                                                                                                                                                      | 30 hours                                                           |  |  |  |
| 4. | Event Venue            | :                                                                                                                                                                                                                                                                                                                                                      | Rukhama Mahila Mahavidyalaya, Nawegaon/Bandh                       |  |  |  |
| 5. | Event Resource Person  | :                                                                                                                                                                                                                                                                                                                                                      | Vanmala Hinge, Rita Meshram, Narayan Dumbhare<br>& Ashwini Halmare |  |  |  |
| 6. | Event Coordinator      | :                                                                                                                                                                                                                                                                                                                                                      | Akash Peshne                                                       |  |  |  |
| 7. | Number of participants | :                                                                                                                                                                                                                                                                                                                                                      | : 20                                                               |  |  |  |
| 8. | Objective              | The objective of this workshop is to prove comprehensive career counseling guidance to students of Women's Home Science, enabling the to make informed decisions about their future care paths.      The workshop will focus on exploring varie career options, developing essential skills, a providing practical tools for successful care planning. |                                                                    |  |  |  |
| 9. | Outcome                | Students were able to gain clarity on career go identify job market trends, evaluat one's skills competencies, gain knowledge about vari industries, and explore different career paths.                                                                                                                                                               |                                                                    |  |  |  |

### **Photographs of the Program:**

Mrs. Ashwini Halmare addressing the students on Career Counselling

Mrs. Rita Meshram addressing the students on Career Counselling

Offi. Principal
RUKHAMA MAHILA MV
N/Bandh, Ia. A/Mor. Di. Gondia