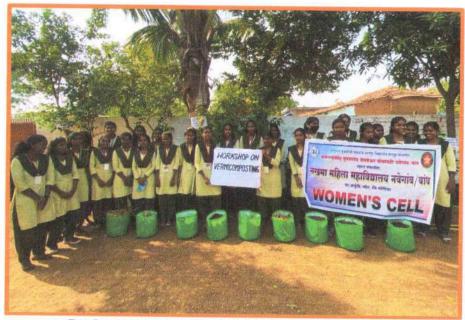

### Syllabus for workshop On Career Options in Home Science

**Duration:** 30 hours (10 sessions of 3 hours each)

### **Objective:**

The objective of this workshop is to provide comprehensive career counseling guidance to the students of Women's Home Science, enabling them to make informed decisions about their future career paths. The workshop will focus on exploring various career options, developing essential skills, and providing practical tools for successful career planning.