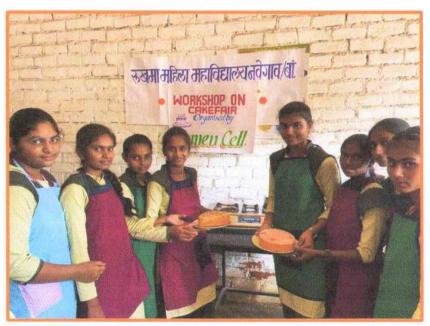

### **Course Description:**

The Live Skill Building Workshop is designed to provide hands-on training and practical experience in various live skills, including salad making, glass work, cloth coloring, food decorations, and clay diyas color art. This workshop aims to enhance the creativity and practical skills of the participants, enabling them to develop their artistic abilities and explore new avenues of self-expression.

#### **Learning Objectives:**

By the end of this workshop, participants will be able to:

- 1. Demonstrate proficiency in salad making techniques.
- 2. Apply glass work techniques to create unique glassware.
- 3. Utilize different methods for cloth coloring.
- 4. Create visually appealing food decorations.
- 5. Employ clay diyas color art techniques for festive occasions.