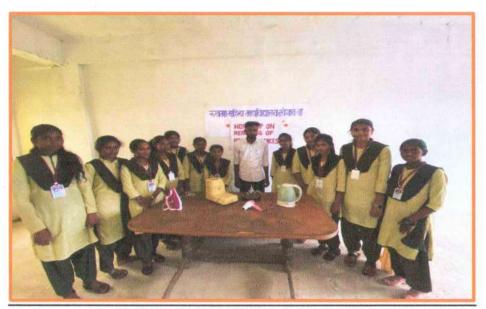

### **Course Description:**

The Live Skill Building Workshop is designed to provide hands-on training and practical experience in various live skills, including salad making, glass work, cloth coloring, food decorations, and clay diyas color art. This workshop aims to enhance the creativity and practical skills of the participants, enabling them to develop their artistic abilities and explore new avenues of self-expression.

#### **Learning Objectives:**

By the end of this workshop, participants will be able to:

- 1. Demonstrate proficiency in salad making techniques.
- 2. Apply glass work techniques to create unique glassware.
- 3. Utilize different methods for cloth coloring.
- 4. Create visually appealing food decorations.
- 5. Employ clay diyas color art techniques for festive occasions.