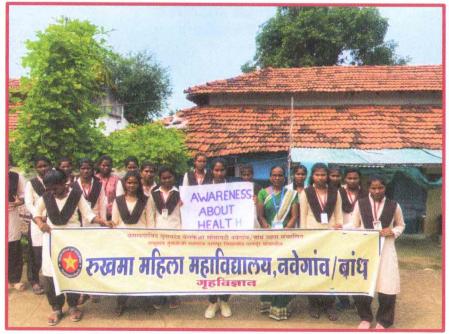

11 Page No.: YOUN Date: 23-21011 R = 16/09/2022 महाविद्यालयालील सर्व विद्यार्थीलीला सरमेथ शिक्षक आाठी शिक्षकेलर् कर्मथरी योगा रहायित करव्याल येत आहे की *दिलांक* 17/09/2022 ला महाविद्यालयामध्ये Medical Heath बद्दल व्याम्प खेण्याचे ठरविले आहे लरी आपली स्वधि उपार्र्चेसी प्राचनिय अहि Lungelin Then Head of the Deptt Domen cell Dukhama Mahila Manavidvalava incharge Nawegaon/Randh 5%0 Class Nome of Teacher sig NO Truperti L. Merypan 1 B. Ze. 14 Emolypam M. B. Raud R. Sc. II 2. Monika Hatwar B.Sc Allor 3 ahood