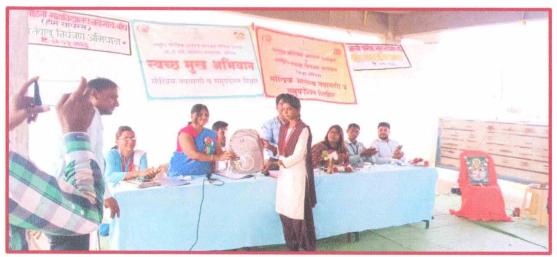

#### a. Industrial Visit for students - Semester/ Year wise

We believe that, Industrial Visit is considered as one of the most tactical methods of teaching. It provides students with an opportunity to learn practically through interaction, working methods and employment practices. Moreover, it gives exposure from an academic point of view PHC, NAWEGAON BANDH.

also understand that, Industrial visit is a part of a course curriculum, during which students visit companies and get Insight regarding the internal working environment of a company and how a company functions, as well as useful information related to the practical aspects of the educational course which cannot be visualized in lectures.

### b. Internship & Live Project Development using Industry Platform. Summer & Winter Internship:

e) An Internship at PHC, NAWEGAON BANDH. provides valuable experience to all interns. As per PHC, NAWEGAON BANDH. experience, it helps candidate to gain a better understanding of their knowledge, likes, dislikes, and wants for the future. It also gives them valuable hands-on experience and allows them to apply what they've learned as per their interest to a certain career field. 7

ndh

in Mahila

Interns can join & complete this Internship only at Company premises. Duration of this Internship is 1 Weeks to 2 Weeks depending upon the PHC, NAWEGAON BANH Schedule. Interns may have to spend at least 2 Hrs / day during session. Summer Internship Starts in the Month of June & July while the Winter Internship sessions starts in the month of November. Industry Speakers, Tech Guides and Developers covers all the sessions in Internships.