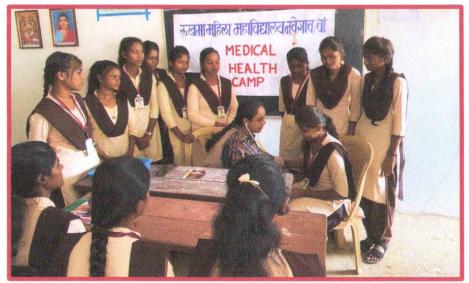

11 Page No.: YOUN Date: 23-21011 R = 16/09/2022 महाविद्यालयालील सर्व विद्यार्थीलीला सरमेथ शिक्षक आाठी शिक्षकेलर् कर्मथरी योगा रहायित करव्याल येत आहे की *दिलांक* 17/09/2022 ला महाविद्यालयामध्ये Medical Heath बद्दल व्याम्प खेण्याचे ठरविले आहे लरी आपली स्वधि उपार्र्चेसी प्राचनिय अहि Lungelin Then Head of the Deptt Domen cell Dukhama Mahila Manavidvalava incharge Nawegaon/Randh 5%0 Class Nome of Teacher sig NO Truperti L. Merypan 1 B. Ze. 14 Emolypam M. B. Raud R. Sc. II 2. Monika Hatwar B.Sc Allor 3 ahood