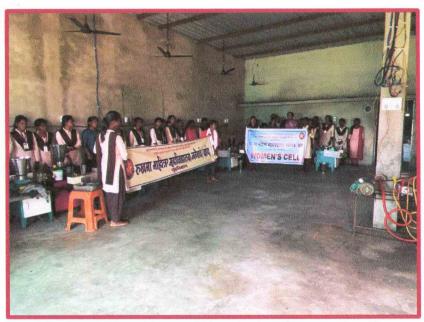

11 Page No.: YOUN Date: 23-21011 R = 16/09/2022 महाविद्यालयालील सर्व विद्यार्थीलीला सरमेथ शिक्षक आाठी शिक्षकेलर् कर्मथरी योगा रहायित करव्याल येत आहे की *दिलांक* 17/09/2022 ला महाविद्यालयामध्ये Medical Heath बद्दल व्याम्प खेण्याचे ठरविले आहे लरी आपली स्वधि उपार्र्चेसी प्राचनिय अहि Lungelin Then Head of the Deptt Domen cell Dukhama Mahila Manavidvalava incharge Nawegaon/Randh 5%0 Class Nome of Teacher sig NO Truperti L. Merypan 1 B. Ze. 14 Emolypam M. B. Raud R. Sc. II 2. Monika Hatwar B.Sc Allor 3 ahood