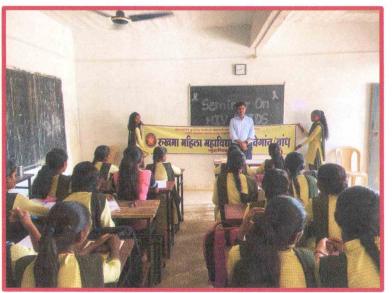

11 Page No.: YOUN Date: 23-21011 R = 16/09/2022 महाविद्यालयालील सर्व विद्यार्थीलीला सरमेथ शिक्षक आाठी शिक्षकेलर् कर्मथरी योगा रहायित करव्याल येत आहे की *दिलांक* 17/09/2022 ला महाविद्यालयामध्ये Medical Heath बद्दल व्याम्प खेण्याचे ठरविले आहे लरी आपली स्वधि उपार्र्चेसी प्राचनिय अहि Lungelin Then Head of the Deptt Domen cell Dukhama Mahila Manavidvalava incharge Nawegaon/Randh 5%0 Class Nome of Teacher sig NO Truperti L. Merypan 1 B. Ze. 14 Emolypam M. B. Raud R. Sc. II 2. Monika Hatwar B.Sc Allor 3 ahood