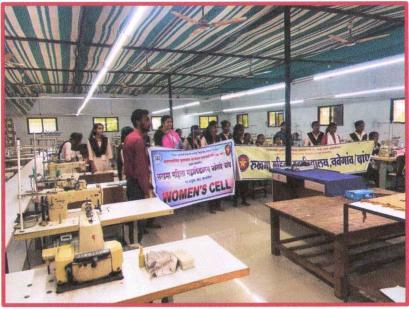

11 Page No.: YOUN Date: 23-21011 R = 16/09/2022 महाविद्यालयालील सर्व विद्यार्थीलीला सरमेथ शिक्षक आाठी शिक्षकेलर् कर्मथरी योगा रहायित करव्याल येत आहे की *दिलांक* 17/09/2022 ला महाविद्यालयामध्ये Medical Heath बद्दल व्याम्प खेण्याचे ठरविले आहे लरी आपली स्वधि उपार्र्चेसी प्राचनिय अहि Lungelin Then Head of the Deptt Domen cell Dukhama Mahila Manavidvalava incharge Nawegaon/Randh 5%0 Class Nome of Teacher sig NO Truperti L. Merypan 1 B. Ze. 14 Emolypam M. B. Raud R. Sc. II 2. Monika Hatwar B.Sc Allor 3 ahood