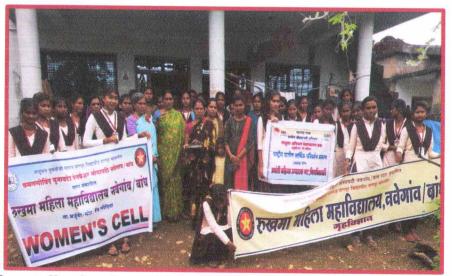

11 Page No.: YOUN Date: 23-21011 R = 16/09/2022 महाविद्यालयालील सर्व विद्यार्थीलीला सरमेथ शिक्षक आाठी शिक्षकेलर् कर्मथरी योगा रहायित करव्याल येत आहे की *दिलांक* 17/09/2022 ला महाविद्यालयामध्ये Medical Heath बद्दल व्याम्प खेण्याचे ठरविले आहे लरी आपली स्वधि उपार्र्चेसी प्राचनिय अहि Lungelin Then Head of the Deptt Domen cell Dukhama Mahila Manavidvalava incharge Nawegaon/Randh 5%0 Class Nome of Teacher sig NO Truperti L. Merypan 1 B. Ze. 14 Emolypam M. B. Raud R. Sc. II 2. Monika Hatwar B.Sc Allor 3 ahood