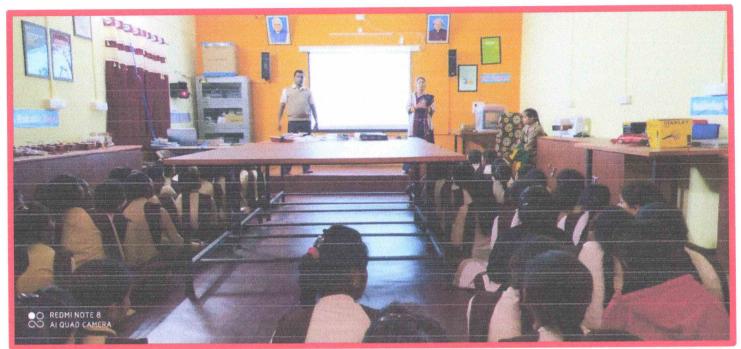

### **Faculty and Student Exchange:**

Mrs Priti Thakare addressing students of Rukhama Mahila Mahavidyalaya at v. Kausalayan Mahila Mahavidyalaya Deori under student exchange

Mr. Prashant Shahare addresing students of V. Kausalayan Mahila Mahavidyalaya Deori under faculty exchange