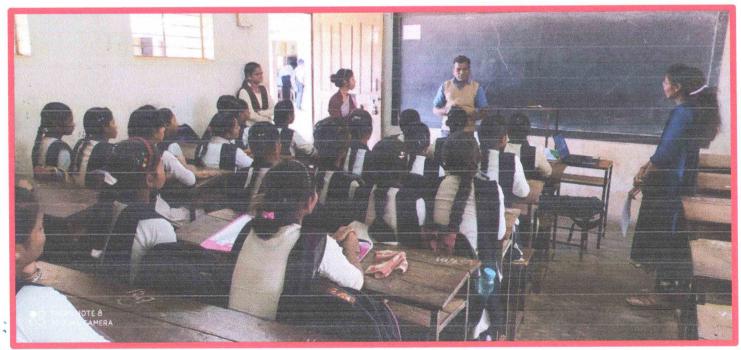

### **Faculty and Student Exchange:**

Mrs Priti Thakare addressing students of Rukhama Mahila Mahavidyalaya at v. Kausalayan Mahila Mahavidyalaya Deori under student exchange

Mr. Prashant Shahare addresing students of V. Kausalayan Mahila Mahavidyalaya Deori under faculty exchange