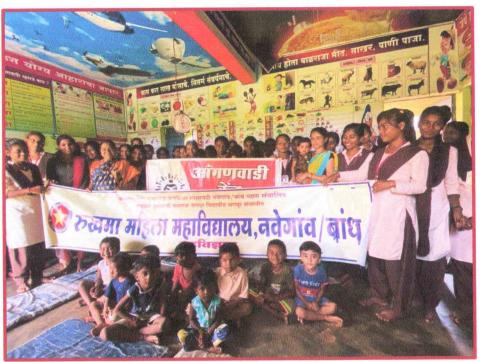

### **Faculty and Student Exchange:**

Mrs Priti Thakare addressing students of Rukhama Mahila Mahavidyalaya at v. Kausalayan Mahila Mahavidyalaya Deori under student exchange

Mr. Prashant Shahare addresing students of V. Kausalayan Mahila Mahavidyalaya Deori under faculty exchange