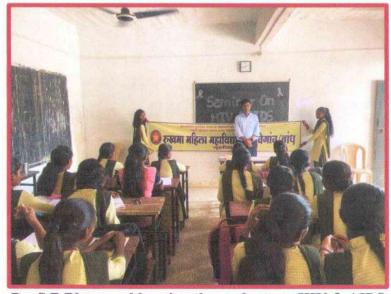

#### Report on Career Counselling for women's Home Science

| 1. | Event Title            | : | Career Counselling workshop for women's Home Science                                                                                                                                                                                                                                                                                                                                          |  |
|----|------------------------|---|-----------------------------------------------------------------------------------------------------------------------------------------------------------------------------------------------------------------------------------------------------------------------------------------------------------------------------------------------------------------------------------------------|--|
| 2. | Event Date             | : | 20 <sup>th</sup> Feb 25 <sup>th</sup> Feb.                                                                                                                                                                                                                                                                                                                                                    |  |
| 3. | <b>Event Duration</b>  | : | 30 hours                                                                                                                                                                                                                                                                                                                                                                                      |  |
| 4. | Event Venue            | : | Rukhama Mahila Mahavidyalaya, Nawegaon/Bandh                                                                                                                                                                                                                                                                                                                                                  |  |
| 5. | Event Resource Person  | : | Vanmala Hinge, Rita Meshram, Narayan Dumbhare<br>& Ashwini Halmare                                                                                                                                                                                                                                                                                                                            |  |
| 6. | Event Coordinator      | : | Akash Peshne                                                                                                                                                                                                                                                                                                                                                                                  |  |
| 7. | Number of participants | : | 20                                                                                                                                                                                                                                                                                                                                                                                            |  |
| 8. | Objective              | : | <ol> <li>The objective of this workshop is to provide comprehensive career counseling guidance to the students of Women's Home Science, enabling them to make informed decisions about their future career paths.</li> <li>The workshop will focus on exploring various career options, developing essential skills, and providing practical tools for successful career planning.</li> </ol> |  |
| 9. | Outcome                | : | Students were able to gain clarity on career goals identify job market trends, evaluat one's skills and competencies, gain knowledge about various industries, and explore different career paths.                                                                                                                                                                                            |  |

#### **Photographs of the Program:**

Mr. Narayan Dumbhare addressing the students on Career Counselling

Mrs. Vanmala Hinge addressing the students on Career Counselling

RUKHAMA MAHILA MV N/Bandh, Ia. A/Mor. Di. Gondia