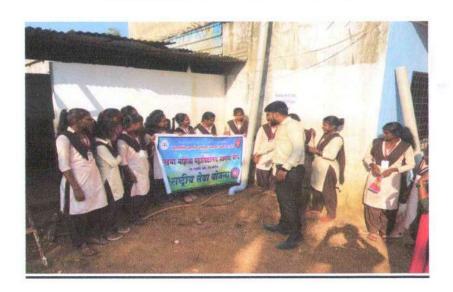

## **Report on Rain water Harvesting**

| 1. | <b>Event Title</b>     | : | Rain water harvesting                                                                                                               |
|----|------------------------|---|-------------------------------------------------------------------------------------------------------------------------------------|
| 2. | <b>Event Date</b>      | : | 27th -28th February                                                                                                                 |
| 3. | <b>Event Duration</b>  | : | 2 day                                                                                                                               |
| 4. | <b>Event Venue</b>     | : | Rukhama Mahila Mahavidyalaya, Nawegaon bandh                                                                                        |
| 5. | Event Resource Person  | : | -                                                                                                                                   |
| 6. | Event Coordinator      | : | Mr. Akash Peshne                                                                                                                    |
| 7. | Number of participants | : | 21                                                                                                                                  |
| 8. | Objective              |   | To meet the increasing demand of water.  To avoid the flooding of roads.  To reduce soil erosion.  To reduce groundwater pollution. |
| 9. | Outcome                | : | The rainwater that flows off in the college areas are collected and stored to recharge the groundwater level                        |

## Photograph of the Event

Offi. Principal
RUKHAMA MAHILA MV
N/Bandh, ia. A/Mor. Di. Gondia