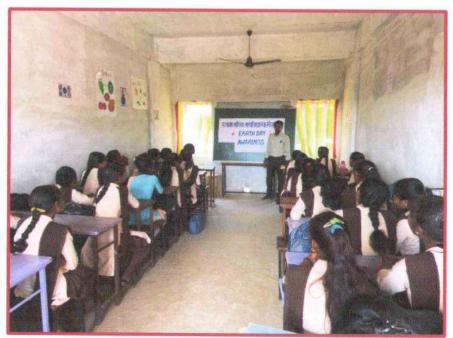

## **Report on Rain water Harvesting**

| 1. | <b>Event Title</b>     | : | Rain water harvesting                                                                                                               |
|----|------------------------|---|-------------------------------------------------------------------------------------------------------------------------------------|
| 2. | <b>Event Date</b>      | : | 27th -28th February                                                                                                                 |
| 3. | <b>Event Duration</b>  | : | 2 day                                                                                                                               |
| 4. | <b>Event Venue</b>     | : | Rukhama Mahila Mahavidyalaya, Nawegaon bandh                                                                                        |
| 5. | Event Resource Person  | : | -                                                                                                                                   |
| 6. | Event Coordinator      | : | Mr. Akash Peshne                                                                                                                    |
| 7. | Number of participants | : | 21                                                                                                                                  |
| 8. | Objective              |   | To meet the increasing demand of water.  To avoid the flooding of roads.  To reduce soil erosion.  To reduce groundwater pollution. |
| 9. | Outcome                | : | The rainwater that flows off in the college areas are collected and stored to recharge the groundwater level                        |

## Photograph of the Event

Offi. Principal
RUKHAMA MAHILA MV
N/Bandh, ia. A/Mor. Di. Gondia