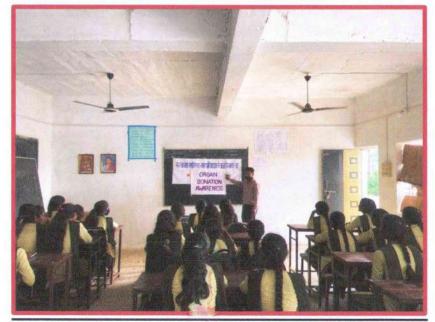

#### Report on Career Counselling for women's Home Science

| 1. | Event Title            | : | Career Counselling workshop for women's Home Science                                                                                                                                                                                                                                                                                                                                          |  |
|----|------------------------|---|-----------------------------------------------------------------------------------------------------------------------------------------------------------------------------------------------------------------------------------------------------------------------------------------------------------------------------------------------------------------------------------------------|--|
| 2. | Event Date             | : | 20 <sup>th</sup> Feb 25 <sup>th</sup> Feb.                                                                                                                                                                                                                                                                                                                                                    |  |
| 3. | <b>Event Duration</b>  | : | 30 hours                                                                                                                                                                                                                                                                                                                                                                                      |  |
| 4. | Event Venue            | : | Rukhama Mahila Mahavidyalaya, Nawegaon/Bandh                                                                                                                                                                                                                                                                                                                                                  |  |
| 5. | Event Resource Person  | : | Vanmala Hinge, Rita Meshram, Narayan Dumbhare<br>& Ashwini Halmare                                                                                                                                                                                                                                                                                                                            |  |
| 6. | Event Coordinator      | : | Akash Peshne                                                                                                                                                                                                                                                                                                                                                                                  |  |
| 7. | Number of participants | : | 20                                                                                                                                                                                                                                                                                                                                                                                            |  |
| 8. | Objective              | : | <ol> <li>The objective of this workshop is to provide comprehensive career counseling guidance to the students of Women's Home Science, enabling them to make informed decisions about their future career paths.</li> <li>The workshop will focus on exploring various career options, developing essential skills, and providing practical tools for successful career planning.</li> </ol> |  |
| 9. | Outcome                | : | Students were able to gain clarity on career goals identify job market trends, evaluat one's skills and competencies, gain knowledge about various industries, and explore different career paths.                                                                                                                                                                                            |  |

#### **Photographs of the Program:**

Mr. Narayan Dumbhare addressing the students on Career Counselling

Mrs. Vanmala Hinge addressing the students on Career Counselling

RUKHAMA MAHILA MV N/Bandh, Ia. A/Mor. Di. Gondia