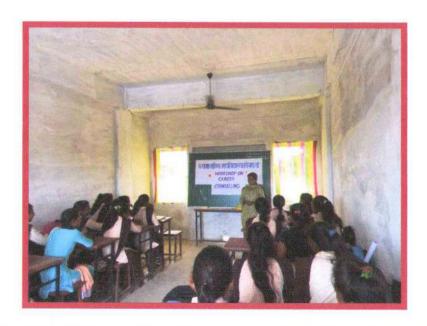

#### **Photographs of the Program:**

Mr. Narayan Dumbhare addressing the students on Career Counselling

Mrs. Vanmala Hinge addressing the students on Career Counselling

RUKHAMA MAHILA MV N/Bandh, Ia. A/Mor. Di. Gondia