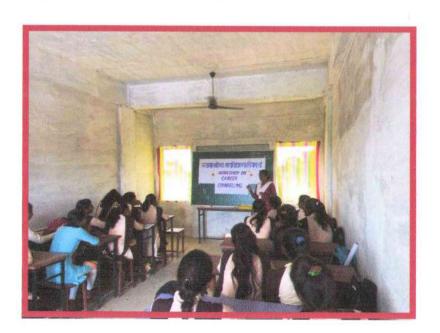

#### **Photographs of the Program:**

Mr. Narayan Dumbhare addressing the students on Career Counselling

Mrs. Vanmala Hinge addressing the students on Career Counselling

RUKHAMA MAHILA MV N/Bandh, Ia. A/Mor. Di. Gondia