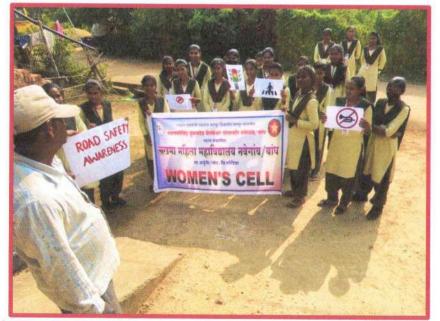

## **Report on Rain water Harvesting**

| 1. | <b>Event Title</b>     | : | Rain water harvesting                                                                                                               |
|----|------------------------|---|-------------------------------------------------------------------------------------------------------------------------------------|
| 2. | <b>Event Date</b>      | : | 27th -28th February                                                                                                                 |
| 3. | <b>Event Duration</b>  | : | 2 day                                                                                                                               |
| 4. | <b>Event Venue</b>     | : | Rukhama Mahila Mahavidyalaya, Nawegaon bandh                                                                                        |
| 5. | Event Resource Person  | : | -                                                                                                                                   |
| 6. | Event Coordinator      | : | Mr. Akash Peshne                                                                                                                    |
| 7. | Number of participants | : | 21                                                                                                                                  |
| 8. | Objective              |   | To meet the increasing demand of water.  To avoid the flooding of roads.  To reduce soil erosion.  To reduce groundwater pollution. |
| 9. | Outcome                | : | The rainwater that flows off in the college areas are collected and stored to recharge the groundwater level                        |

## Photograph of the Event

Offi. Principal
RUKHAMA MAHILA MV
N/Bandh, ia. A/Mor. Di. Gondia