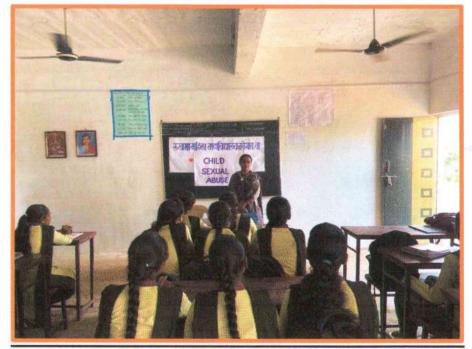

## **Report on Rain water Harvesting**

| 1. | <b>Event Title</b>     | : | Rain water harvesting                                                                                                               |
|----|------------------------|---|-------------------------------------------------------------------------------------------------------------------------------------|
| 2. | <b>Event Date</b>      | : | 27th -28th February                                                                                                                 |
| 3. | <b>Event Duration</b>  | : | 2 day                                                                                                                               |
| 4. | <b>Event Venue</b>     | : | Rukhama Mahila Mahavidyalaya, Nawegaon bandh                                                                                        |
| 5. | Event Resource Person  | : | -                                                                                                                                   |
| 6. | Event Coordinator      | : | Mr. Akash Peshne                                                                                                                    |
| 7. | Number of participants | : | 21                                                                                                                                  |
| 8. | Objective              |   | To meet the increasing demand of water.  To avoid the flooding of roads.  To reduce soil erosion.  To reduce groundwater pollution. |
| 9. | Outcome                | : | The rainwater that flows off in the college areas are collected and stored to recharge the groundwater level                        |

## Photograph of the Event

Offi. Principal
RUKHAMA MAHILA MV
N/Bandh, ia. A/Mor. Di. Gondia