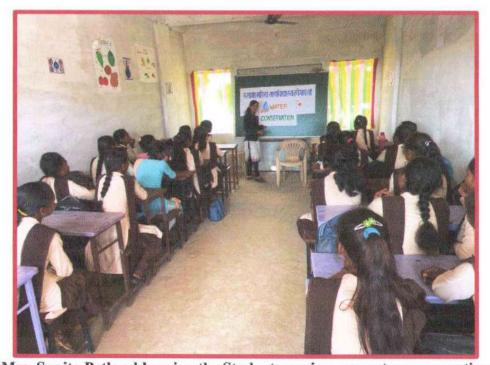

#### **Photographs of the Program:**

Mrs. Ashwini Halmare addressing the students on Career Counselling

Mrs. Rita Meshram addressing the students on Career Counselling

Offi. Principal
RUKHAMA MAHILA MV
N/Bandh, Ia. A/Mor. Di. Gondia