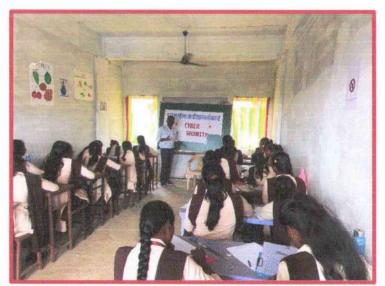

## **Report on Rain water Harvesting**

| 1. | <b>Event Title</b>     | : | Rain water harvesting                                                                                                               |
|----|------------------------|---|-------------------------------------------------------------------------------------------------------------------------------------|
| 2. | <b>Event Date</b>      | : | 27th -28th February                                                                                                                 |
| 3. | <b>Event Duration</b>  | : | 2 day                                                                                                                               |
| 4. | <b>Event Venue</b>     | : | Rukhama Mahila Mahavidyalaya, Nawegaon bandh                                                                                        |
| 5. | Event Resource Person  | : | -                                                                                                                                   |
| 6. | Event Coordinator      | : | Mr. Akash Peshne                                                                                                                    |
| 7. | Number of participants | : | 21                                                                                                                                  |
| 8. | Objective              |   | To meet the increasing demand of water.  To avoid the flooding of roads.  To reduce soil erosion.  To reduce groundwater pollution. |
| 9. | Outcome                | : | The rainwater that flows off in the college areas are collected and stored to recharge the groundwater level                        |

## Photograph of the Event

Offi. Principal
RUKHAMA MAHILA MV
N/Bandh, ia. A/Mor. Di. Gondia