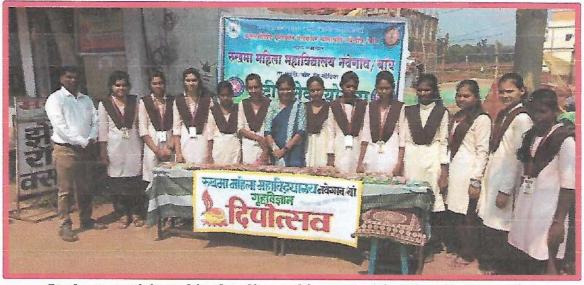

#### Report on Career Counselling for women's Home Science

| 1. | Event Title            | : | Career Counselling workshop for women's Home Science                                                                                                                                                                                                                                                                                                                                          |  |
|----|------------------------|---|-----------------------------------------------------------------------------------------------------------------------------------------------------------------------------------------------------------------------------------------------------------------------------------------------------------------------------------------------------------------------------------------------|--|
| 2. | Event Date             | : | 20 <sup>th</sup> Feb 25 <sup>th</sup> Feb.                                                                                                                                                                                                                                                                                                                                                    |  |
| 3. | <b>Event Duration</b>  | : | 30 hours                                                                                                                                                                                                                                                                                                                                                                                      |  |
| 4. | Event Venue            | : | Rukhama Mahila Mahavidyalaya, Nawegaon/Bandh                                                                                                                                                                                                                                                                                                                                                  |  |
| 5. | Event Resource Person  | : | Vanmala Hinge, Rita Meshram, Narayan Dumbhare<br>& Ashwini Halmare                                                                                                                                                                                                                                                                                                                            |  |
| 6. | Event Coordinator      | : | Akash Peshne                                                                                                                                                                                                                                                                                                                                                                                  |  |
| 7. | Number of participants | : | 20                                                                                                                                                                                                                                                                                                                                                                                            |  |
| 8. | Objective              | : | <ol> <li>The objective of this workshop is to provide comprehensive career counseling guidance to the students of Women's Home Science, enabling them to make informed decisions about their future career paths.</li> <li>The workshop will focus on exploring various career options, developing essential skills, and providing practical tools for successful career planning.</li> </ol> |  |
| 9. | Outcome                | : | Students were able to gain clarity on career goals identify job market trends, evaluat one's skills and competencies, gain knowledge about various industries, and explore different career paths.                                                                                                                                                                                            |  |

#### **Photographs of the Program:**

Mr. Narayan Dumbhare addressing the students on Career Counselling

Mrs. Vanmala Hinge addressing the students on Career Counselling

RUKHAMA MAHILA MV N/Bandh, Ia. A/Mor. Di. Gondia

#### **Photographs of the Program:**

Mrs. Ashwini Halmare addressing the students on Career Counselling

Mrs. Rita Meshram addressing the students on Career Counselling

Offi. Principal
RUKHAMA MAHILA MV
N/Bandh, Ia. A/Mor. Di. Gondia