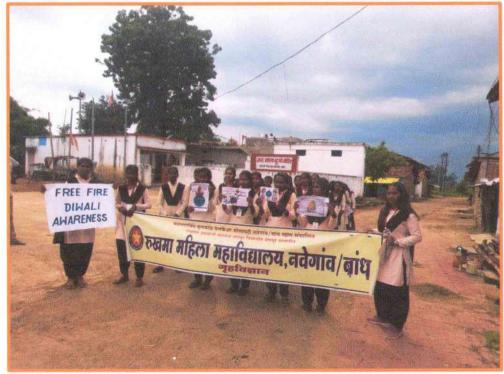

## **Report on Rain water Harvesting**

| 1. | <b>Event Title</b>     | : | Rain water harvesting                                                                                                               |
|----|------------------------|---|-------------------------------------------------------------------------------------------------------------------------------------|
| 2. | <b>Event Date</b>      | : | 27th -28th February                                                                                                                 |
| 3. | <b>Event Duration</b>  | : | 2 day                                                                                                                               |
| 4. | <b>Event Venue</b>     | : | Rukhama Mahila Mahavidyalaya, Nawegaon bandh                                                                                        |
| 5. | Event Resource Person  | : | -                                                                                                                                   |
| 6. | Event Coordinator      | : | Mr. Akash Peshne                                                                                                                    |
| 7. | Number of participants | : | 21                                                                                                                                  |
| 8. | Objective              |   | To meet the increasing demand of water.  To avoid the flooding of roads.  To reduce soil erosion.  To reduce groundwater pollution. |
| 9. | Outcome                | : | The rainwater that flows off in the college areas are collected and stored to recharge the groundwater level                        |

## Photograph of the Event

Offi. Principal
RUKHAMA MAHILA MV
N/Bandh, ia. A/Mor. Di. Gondia