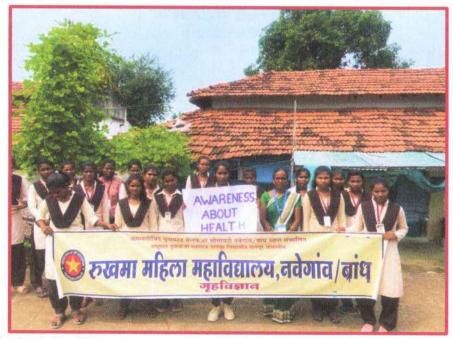

#### Report on Career Counselling for women's Home Science

| 1. | Event Title            | : | Career Counselling workshop for women's Home Science                                                                                                                                                                                                                                                                                                                                          |  |
|----|------------------------|---|-----------------------------------------------------------------------------------------------------------------------------------------------------------------------------------------------------------------------------------------------------------------------------------------------------------------------------------------------------------------------------------------------|--|
| 2. | Event Date             | : | 20 <sup>th</sup> Feb 25 <sup>th</sup> Feb.                                                                                                                                                                                                                                                                                                                                                    |  |
| 3. | <b>Event Duration</b>  | : | 30 hours                                                                                                                                                                                                                                                                                                                                                                                      |  |
| 4. | Event Venue            | : | Rukhama Mahila Mahavidyalaya, Nawegaon/Bandh                                                                                                                                                                                                                                                                                                                                                  |  |
| 5. | Event Resource Person  | : | Vanmala Hinge, Rita Meshram, Narayan Dumbhare<br>& Ashwini Halmare                                                                                                                                                                                                                                                                                                                            |  |
| 6. | Event Coordinator      | : | Akash Peshne                                                                                                                                                                                                                                                                                                                                                                                  |  |
| 7. | Number of participants | : | 20                                                                                                                                                                                                                                                                                                                                                                                            |  |
| 8. | Objective              | : | <ol> <li>The objective of this workshop is to provide comprehensive career counseling guidance to the students of Women's Home Science, enabling them to make informed decisions about their future career paths.</li> <li>The workshop will focus on exploring various career options, developing essential skills, and providing practical tools for successful career planning.</li> </ol> |  |
| 9. | Outcome                | : | Students were able to gain clarity on career goals identify job market trends, evaluat one's skills and competencies, gain knowledge about various industries, and explore different career paths.                                                                                                                                                                                            |  |

#### **Photographs of the Program:**

Mr. Narayan Dumbhare addressing the students on Career Counselling

Mrs. Vanmala Hinge addressing the students on Career Counselling

RUKHAMA MAHILA MV N/Bandh, Ia. A/Mor. Di. Gondia