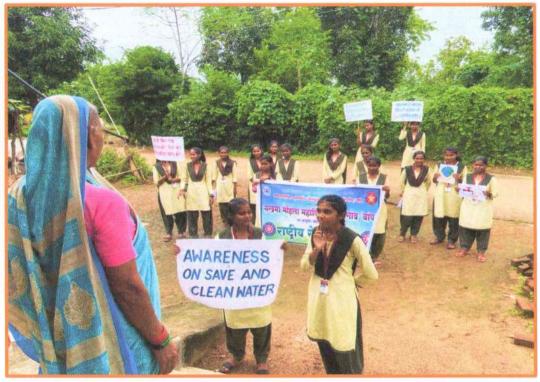

#### **Student Attendance Sheet**

seminar on water conservation Name of Activity:

| Sr.No. | Participant Name        | Signature         |
|--------|-------------------------|-------------------|
| 1      | Shital M. gedom         | Smeladami         |
| 2      | - Pallavi T. Raut.      | P. T. Agut        |
| 3      | Jamina M. mungylmant    | Yamina.           |
| 4      | SHORICE TO NOGORIKOR    | 3) Neggoroiker    |
| 5      | REENA M MAWE            | R.m. maye         |
| 6      | Yemutai P. waghade      | Yemylai.          |
| 7      | Neha D. Madavi          | Neha.             |
| 8      | Shifad A Madari         | Shital. D. masari |
| 9      | Yshodhura D. Kapyale    | Shifeed madar:    |
| 10     | Savita N. Casynte       | Sulvido           |
| . 11   | NIKITA H. W WALKE       | NLHWAIKE          |
| 12     | Subhangi N. Malkam      | S. N. malkam      |
| 13     | payal B. Cabhane        | Subhang           |
| 14     | Ruchika P. Pyram        | R. P. Pusum       |
| 15     | Rina M. Kumbhaze        | R.M. Kumbhate .   |
| 16     | Nikita M. Maraskolhe    | M. Mareiskolhe.   |
| 17     | Sandhya N. Kokode       | Scindle           |
| 18     | Nutan N. Kozeti         | (Nutand . vopet   |
| 19     | Soniya P. Dungare       | S.N. Kozett       |
| 20     | Vanita D. Zode.         | V. D. Zode        |
| 21     | Peabhat B. Stil         | & P.B. Sbill      |
| 22     | Vithobai S Madavi       | Withouti          |
| 23     | vajshnavi D. sayam      | V. D. Schreen     |
| 24     | Swati K. Meshpam        | S. K. meshroom    |
| 25     | USHA R. TARAM           | Valor R. Taram    |
| 26     | vaishali P. Brahamankar | Jaishu            |
| 27     | Nikiter. S. Tembhuene   | 11:15. Lan        |
| 28     | Prejkta S. kappate      | prajakta -        |