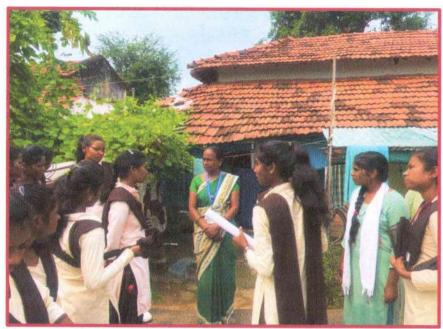

#### Report on Career Counselling for women's Home Science

| 1. | Event Title            | : | Career Counselling workshop for women's Home Science                                                                                                                                                                                                                                                                                                                                          |  |
|----|------------------------|---|-----------------------------------------------------------------------------------------------------------------------------------------------------------------------------------------------------------------------------------------------------------------------------------------------------------------------------------------------------------------------------------------------|--|
| 2. | Event Date             | : | 20 <sup>th</sup> Feb 25 <sup>th</sup> Feb.                                                                                                                                                                                                                                                                                                                                                    |  |
| 3. | <b>Event Duration</b>  | : | 30 hours                                                                                                                                                                                                                                                                                                                                                                                      |  |
| 4. | Event Venue            | : | Rukhama Mahila Mahavidyalaya, Nawegaon/Bandh                                                                                                                                                                                                                                                                                                                                                  |  |
| 5. | Event Resource Person  | : | Vanmala Hinge, Rita Meshram, Narayan Dumbhare<br>& Ashwini Halmare                                                                                                                                                                                                                                                                                                                            |  |
| 6. | Event Coordinator      | : | Akash Peshne                                                                                                                                                                                                                                                                                                                                                                                  |  |
| 7. | Number of participants | : | 20                                                                                                                                                                                                                                                                                                                                                                                            |  |
| 8. | Objective              | : | <ol> <li>The objective of this workshop is to provide comprehensive career counseling guidance to the students of Women's Home Science, enabling them to make informed decisions about their future career paths.</li> <li>The workshop will focus on exploring various career options, developing essential skills, and providing practical tools for successful career planning.</li> </ol> |  |
| 9. | Outcome                | : | Students were able to gain clarity on career goals identify job market trends, evaluat one's skills and competencies, gain knowledge about various industries, and explore different career paths.                                                                                                                                                                                            |  |

#### **Photographs of the Program:**

Mr. Narayan Dumbhare addressing the students on Career Counselling

Mrs. Vanmala Hinge addressing the students on Career Counselling

RUKHAMA MAHILA MV N/Bandh, Ia. A/Mor. Di. Gondia