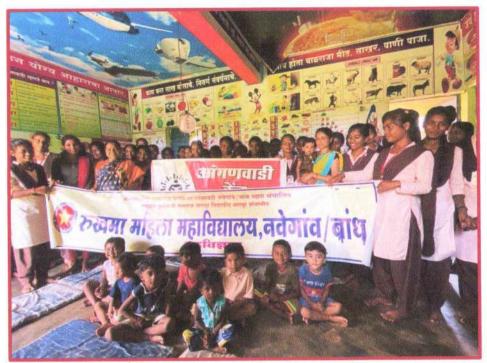

## **Report on Rain water Harvesting**

| 1. | <b>Event Title</b>     | : | Rain water harvesting                                                                                                               |
|----|------------------------|---|-------------------------------------------------------------------------------------------------------------------------------------|
| 2. | <b>Event Date</b>      | : | 27th -28th February                                                                                                                 |
| 3. | <b>Event Duration</b>  | : | 2 day                                                                                                                               |
| 4. | <b>Event Venue</b>     | : | Rukhama Mahila Mahavidyalaya, Nawegaon bandh                                                                                        |
| 5. | Event Resource Person  | : | -                                                                                                                                   |
| 6. | Event Coordinator      | : | Mr. Akash Peshne                                                                                                                    |
| 7. | Number of participants | : | 21                                                                                                                                  |
| 8. | Objective              |   | To meet the increasing demand of water.  To avoid the flooding of roads.  To reduce soil erosion.  To reduce groundwater pollution. |
| 9. | Outcome                | : | The rainwater that flows off in the college areas are collected and stored to recharge the groundwater level                        |

## Photograph of the Event

Offi. Principal
RUKHAMA MAHILA MV
N/Bandh, ia. A/Mor. Di. Gondia