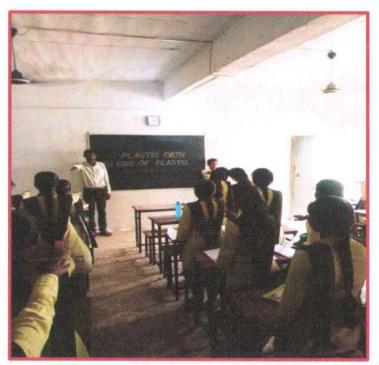

#### Report on Career Counselling for women's Home Science

| 1. | Event Title            | : | Career Counselling workshop for women's Home Science                                                                                                                                                                                                                                                                                                                                          |  |
|----|------------------------|---|-----------------------------------------------------------------------------------------------------------------------------------------------------------------------------------------------------------------------------------------------------------------------------------------------------------------------------------------------------------------------------------------------|--|
| 2. | Event Date             | : | 20 <sup>th</sup> Feb 25 <sup>th</sup> Feb.                                                                                                                                                                                                                                                                                                                                                    |  |
| 3. | <b>Event Duration</b>  | : | 30 hours                                                                                                                                                                                                                                                                                                                                                                                      |  |
| 4. | Event Venue            | : | Rukhama Mahila Mahavidyalaya, Nawegaon/Bandh                                                                                                                                                                                                                                                                                                                                                  |  |
| 5. | Event Resource Person  | : | Vanmala Hinge, Rita Meshram, Narayan Dumbhare<br>& Ashwini Halmare                                                                                                                                                                                                                                                                                                                            |  |
| 6. | Event Coordinator      | : | Akash Peshne                                                                                                                                                                                                                                                                                                                                                                                  |  |
| 7. | Number of participants | : | 20                                                                                                                                                                                                                                                                                                                                                                                            |  |
| 8. | Objective              | : | <ol> <li>The objective of this workshop is to provide comprehensive career counseling guidance to the students of Women's Home Science, enabling them to make informed decisions about their future career paths.</li> <li>The workshop will focus on exploring various career options, developing essential skills, and providing practical tools for successful career planning.</li> </ol> |  |
| 9. | Outcome                | : | Students were able to gain clarity on career goals identify job market trends, evaluat one's skills and competencies, gain knowledge about various industries, and explore different career paths.                                                                                                                                                                                            |  |

#### **Photographs of the Program:**

Mrs. Ashwini Halmare addressing the students on Career Counselling

Mrs. Rita Meshram addressing the students on Career Counselling

Offi. Principal
RUKHAMA MAHILA MV
N/Bandh, Ia. A/Mor. Di. Gondia