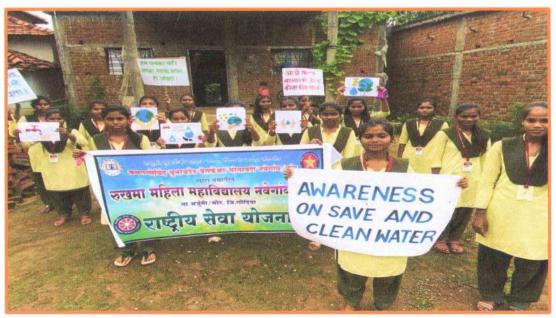

#### **Student Attendance Sheet**

seminar on water conservation Name of Activity:

| Sr.No. | Participant Name        | Signature         |
|--------|-------------------------|-------------------|
| 1      | Shital M. gedom         | Smeladami         |
| 2      | - Pallavi T. Raut.      | P. T. Agut        |
| 3      | Jamina M. mungylmant    | Yamina.           |
| 4      | SHORICE TO NOGORIKOR    | 3) Neggoroiker    |
| 5      | REENA M MAWE            | R.m. maye         |
| 6      | Yemutai P. waghade      | Yemylai.          |
| 7      | Neha D. Madavi          | Neha.             |
| 8      | Shifad A Madari         | Shital. D. masari |
| 9      | Yshodhura D. Kapyale    | Shifeed madar:    |
| 10     | Savita N. Casynte       | Sulvido           |
| . 11   | NIKITA H. W WALKE       | NLHWAIKE          |
| 12     | Subhangi N. Malkam      | S. N. malkam      |
| 13     | payal B. Cabhane        | Subhang           |
| 14     | Ruchika P. Pyram        | R. P. Pusum       |
| 15     | Rina M. Kumbhaze        | R.M. Kumbhate .   |
| 16     | Nikita M. Maraskolhe    | M. Mareiskolhe.   |
| 17     | Sandhya N. Kokode       | Scindle           |
| 18     | Nutan N. Kozeti         | (Nutand . vopet   |
| 19     | Soniya P. Dungare       | S.N. Kozett       |
| 20     | Vanita D. Zode.         | V. D. Zode        |
| 21     | Peabhat B. Stil         | & P.B. Sbill      |
| 22     | Vithobai S Madavi       | Withouti          |
| 23     | vajshnavi D. sayam      | V. D. Schreen     |
| 24     | Swati K. Meshpam        | S. K. meshroom    |
| 25     | USHA R. TARAM           | Valor R. Taram    |
| 26     | vaishali P. Brahamankar | Jaishu            |
| 27     | Nikiter. S. Tembhuene   | 11:15. Lan        |
| 28     | Prejkta S. kappate      | prajakta -        |