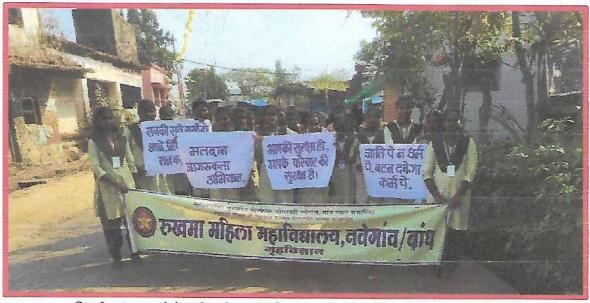

## **Report on Rain water Harvesting**

| 1. | <b>Event Title</b>     | : | Rain water harvesting                                                                                                               |
|----|------------------------|---|-------------------------------------------------------------------------------------------------------------------------------------|
| 2. | <b>Event Date</b>      | : | 27th -28th February                                                                                                                 |
| 3. | <b>Event Duration</b>  | : | 2 day                                                                                                                               |
| 4. | <b>Event Venue</b>     | : | Rukhama Mahila Mahavidyalaya, Nawegaon bandh                                                                                        |
| 5. | Event Resource Person  | : | -                                                                                                                                   |
| 6. | Event Coordinator      | : | Mr. Akash Peshne                                                                                                                    |
| 7. | Number of participants | : | 21                                                                                                                                  |
| 8. | Objective              |   | To meet the increasing demand of water.  To avoid the flooding of roads.  To reduce soil erosion.  To reduce groundwater pollution. |
| 9. | Outcome                | : | The rainwater that flows off in the college areas are collected and stored to recharge the groundwater level                        |

## Photograph of the Event

Offi. Principal
RUKHAMA MAHILA MV
N/Bandh, ia. A/Mor. Di. Gondia