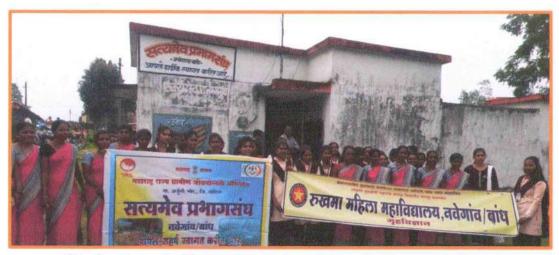

## **Report on Rain water Harvesting**

| 1. | <b>Event Title</b>     | : | Rain water harvesting                                                                                                               |
|----|------------------------|---|-------------------------------------------------------------------------------------------------------------------------------------|
| 2. | <b>Event Date</b>      | : | 27th -28th February                                                                                                                 |
| 3. | <b>Event Duration</b>  | : | 2 day                                                                                                                               |
| 4. | <b>Event Venue</b>     | : | Rukhama Mahila Mahavidyalaya, Nawegaon bandh                                                                                        |
| 5. | Event Resource Person  | : | -                                                                                                                                   |
| 6. | Event Coordinator      | : | Mr. Akash Peshne                                                                                                                    |
| 7. | Number of participants | : | 21                                                                                                                                  |
| 8. | Objective              |   | To meet the increasing demand of water.  To avoid the flooding of roads.  To reduce soil erosion.  To reduce groundwater pollution. |
| 9. | Outcome                | : | The rainwater that flows off in the college areas are collected and stored to recharge the groundwater level                        |

## Photograph of the Event

Offi. Principal
RUKHAMA MAHILA MV
N/Bandh, ia. A/Mor. Di. Gondia