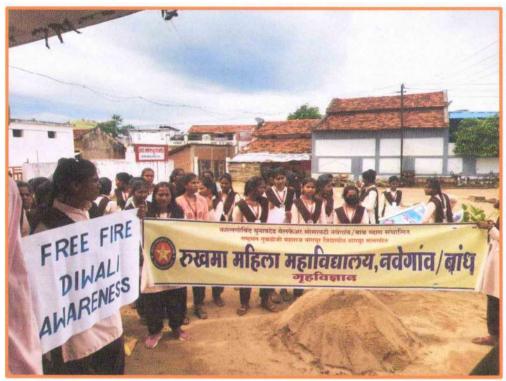

## **Report on Rain water Harvesting**

| 1. | <b>Event Title</b>     | : | Rain water harvesting                                                                                                               |
|----|------------------------|---|-------------------------------------------------------------------------------------------------------------------------------------|
| 2. | <b>Event Date</b>      | : | 27th -28th February                                                                                                                 |
| 3. | <b>Event Duration</b>  | : | 2 day                                                                                                                               |
| 4. | <b>Event Venue</b>     | : | Rukhama Mahila Mahavidyalaya, Nawegaon bandh                                                                                        |
| 5. | Event Resource Person  | : | -                                                                                                                                   |
| 6. | Event Coordinator      | : | Mr. Akash Peshne                                                                                                                    |
| 7. | Number of participants | : | 21                                                                                                                                  |
| 8. | Objective              |   | To meet the increasing demand of water.  To avoid the flooding of roads.  To reduce soil erosion.  To reduce groundwater pollution. |
| 9. | Outcome                | : | The rainwater that flows off in the college areas are collected and stored to recharge the groundwater level                        |

## Photograph of the Event

Offi. Principal
RUKHAMA MAHILA MV
N/Bandh, ia. A/Mor. Di. Gondia