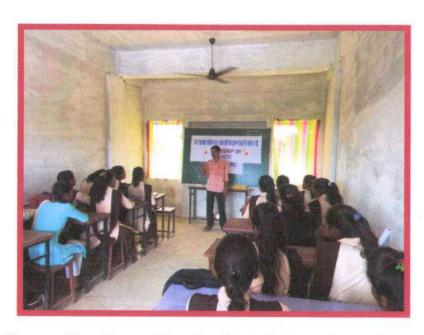

#### Report on Career Counselling for women's Home Science

| 1. | Event Title            | : | Career Counselling workshop for women's Home Science                                                                                                                                                                                                                                                                                                                                          |  |
|----|------------------------|---|-----------------------------------------------------------------------------------------------------------------------------------------------------------------------------------------------------------------------------------------------------------------------------------------------------------------------------------------------------------------------------------------------|--|
| 2. | Event Date             | : | 20 <sup>th</sup> Feb 25 <sup>th</sup> Feb.                                                                                                                                                                                                                                                                                                                                                    |  |
| 3. | <b>Event Duration</b>  | : | 30 hours                                                                                                                                                                                                                                                                                                                                                                                      |  |
| 4. | Event Venue            | : | Rukhama Mahila Mahavidyalaya, Nawegaon/Bandh                                                                                                                                                                                                                                                                                                                                                  |  |
| 5. | Event Resource Person  | : | Vanmala Hinge, Rita Meshram, Narayan Dumbhare<br>& Ashwini Halmare                                                                                                                                                                                                                                                                                                                            |  |
| 6. | Event Coordinator      | : | Akash Peshne                                                                                                                                                                                                                                                                                                                                                                                  |  |
| 7. | Number of participants | : | 20                                                                                                                                                                                                                                                                                                                                                                                            |  |
| 8. | Objective              | : | <ol> <li>The objective of this workshop is to provide comprehensive career counseling guidance to the students of Women's Home Science, enabling them to make informed decisions about their future career paths.</li> <li>The workshop will focus on exploring various career options, developing essential skills, and providing practical tools for successful career planning.</li> </ol> |  |
| 9. | Outcome                | : | Students were able to gain clarity on career goals identify job market trends, evaluat one's skills and competencies, gain knowledge about various industries, and explore different career paths.                                                                                                                                                                                            |  |

#### **Photographs of the Program:**

Mr. Narayan Dumbhare addressing the students on Career Counselling

Mrs. Vanmala Hinge addressing the students on Career Counselling

RUKHAMA MAHILA MV N/Bandh, Ia. A/Mor. Di. Gondia