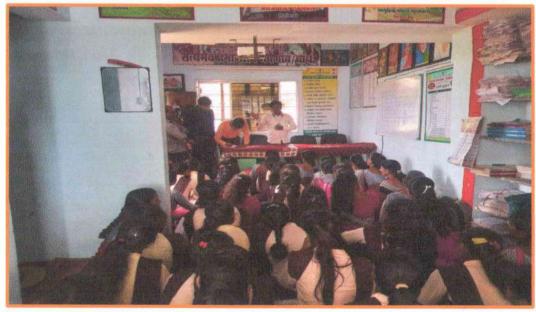

## **Report on Rain water Harvesting**

| 1. | <b>Event Title</b>     | : | Rain water harvesting                                                                                                               |
|----|------------------------|---|-------------------------------------------------------------------------------------------------------------------------------------|
| 2. | <b>Event Date</b>      | : | 27th -28th February                                                                                                                 |
| 3. | <b>Event Duration</b>  | : | 2 day                                                                                                                               |
| 4. | <b>Event Venue</b>     | : | Rukhama Mahila Mahavidyalaya, Nawegaon bandh                                                                                        |
| 5. | Event Resource Person  | : | -                                                                                                                                   |
| 6. | Event Coordinator      | : | Mr. Akash Peshne                                                                                                                    |
| 7. | Number of participants | : | 21                                                                                                                                  |
| 8. | Objective              |   | To meet the increasing demand of water.  To avoid the flooding of roads.  To reduce soil erosion.  To reduce groundwater pollution. |
| 9. | Outcome                | : | The rainwater that flows off in the college areas are collected and stored to recharge the groundwater level                        |

## Photograph of the Event

Offi. Principal
RUKHAMA MAHILA MV
N/Bandh, ia. A/Mor. Di. Gondia