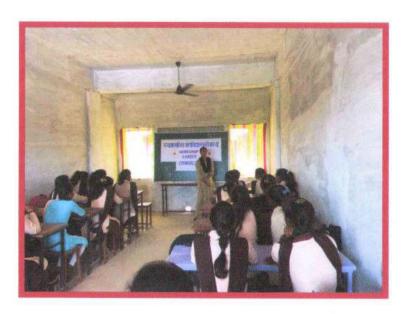

#### **Photographs of the Program:**

Mrs. Ashwini Halmare addressing the students on Career Counselling

Mrs. Rita Meshram addressing the students on Career Counselling

Offi. Principal
RUKHAMA MAHILA MV
N/Bandh, Ia. A/Mor. Di. Gondia