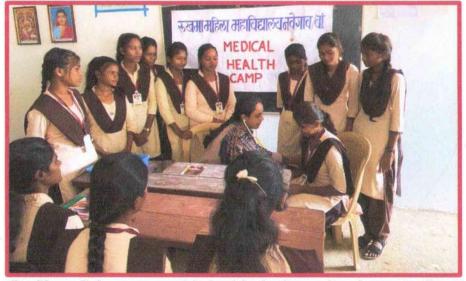

#### Report on Career Counselling for women's Home Science

| 1. | Event Title            | : | Career Counselling workshop for women's Home Science                                                                                                                                                                                                                                                                                                                                          |  |
|----|------------------------|---|-----------------------------------------------------------------------------------------------------------------------------------------------------------------------------------------------------------------------------------------------------------------------------------------------------------------------------------------------------------------------------------------------|--|
| 2. | Event Date             | : | 20 <sup>th</sup> Feb 25 <sup>th</sup> Feb.                                                                                                                                                                                                                                                                                                                                                    |  |
| 3. | <b>Event Duration</b>  | : | 30 hours                                                                                                                                                                                                                                                                                                                                                                                      |  |
| 4. | Event Venue            | : | Rukhama Mahila Mahavidyalaya, Nawegaon/Bandh                                                                                                                                                                                                                                                                                                                                                  |  |
| 5. | Event Resource Person  | : | Vanmala Hinge, Rita Meshram, Narayan Dumbhare<br>& Ashwini Halmare                                                                                                                                                                                                                                                                                                                            |  |
| 6. | Event Coordinator      | : | Akash Peshne                                                                                                                                                                                                                                                                                                                                                                                  |  |
| 7. | Number of participants | : | 20                                                                                                                                                                                                                                                                                                                                                                                            |  |
| 8. | Objective              | : | <ol> <li>The objective of this workshop is to provide comprehensive career counseling guidance to the students of Women's Home Science, enabling them to make informed decisions about their future career paths.</li> <li>The workshop will focus on exploring various career options, developing essential skills, and providing practical tools for successful career planning.</li> </ol> |  |
| 9. | Outcome                | : | Students were able to gain clarity on career goals identify job market trends, evaluat one's skills and competencies, gain knowledge about various industries, and explore different career paths.                                                                                                                                                                                            |  |

#### **Photographs of the Program:**

Mr. Narayan Dumbhare addressing the students on Career Counselling

Mrs. Vanmala Hinge addressing the students on Career Counselling

RUKHAMA MAHILA MV N/Bandh, Ia. A/Mor. Di. Gondia