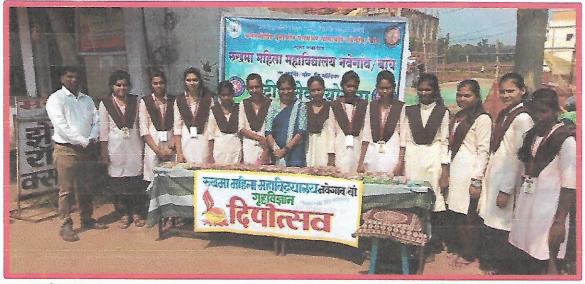

r students to showcase their creativity and talent.                                                                                                                       |
| -To promote entrepreneurship skills among the students by selling their handmade divas.                                                                                                            |
| The workshop will create a positive impact on the environment by promoting eco-friendly practices and inspire students to explore other creative outlets and hobbies beyond traditional academics. |
|                                                                                                                                                                                                    |

#### Photograph of the Event



Students participated in clay diya making and selling them in the market

Uffi. Principal
RUKHAMA MAHILA MV
N/Bandh, 1a. A/Mor. Di. Gondia

| ŀ | H | - |   |  |
|---|---|---|---|--|
| ķ |   |   | ١ |  |
| ķ | C | λ | 1 |  |
| ľ | ľ | ۲ | 1 |  |
| 8 |   |   | ١ |  |
|   | ۰ |   | ۲ |  |

| Page No.: | VOUVA |
|-----------|-------|
| Date:     | Your  |

स्तुन्धना

G. 30/11/2019

महाविद्यालयातील सर्व विद्यार्थीनीन।
तर्नेथ शिक्षक आणि शिक्षकेल्नर कर्मथारी यांना
स्त्रायेन करव्यात येत आहे की दिनाक - 0210712019
ते 0710712019 पर्यत्न महाविद्यालयामस्ये Cake
ियं बढढल वर्षशाप द्यव्याये उरविलेले आहे
तरी आपली सर्वायी अपार्येती प्रार्थानेय

Paloud

Women cell

Thele

Head of the Deptt

Pukhama Mahila Manavidvalaya Nawegaon/Bandh

1 Meena Raut 25t ye Mand
2 Ashadri Gupta II rd Asha
3 Nita Jaishwal III