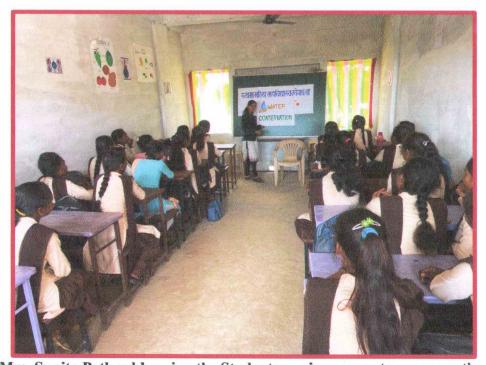

# **Report on Rain water Harvesting**

| 1. | Event Title                  | : | Rain water harvesting                                                                                                               |
|----|------------------------------|---|-------------------------------------------------------------------------------------------------------------------------------------|
| 2. | Event Date                   | • | 27 <sup>th</sup> -28 <sup>th</sup> February                                                                                         |
| 3. | <b>Event Duration</b>        | • | 2 day                                                                                                                               |
| 4. | Event Venue                  | : | Rukhama Mahila Mahavidyalaya, Nawegaon bandh                                                                                        |
| 5. | <b>Event Resource Person</b> |   | -                                                                                                                                   |
| 6. | Event Coordinator            | • | Mr. Akash Peshne                                                                                                                    |
| 7. | Number of participants       | • | 21                                                                                                                                  |
| 8. | Objective                    |   | To meet the increasing demand of water.  To avoid the flooding of roads.  To reduce soil erosion.  To reduce groundwater pollution. |
| 9. | Outcome                      | • | The rainwater that flows off in the college areas are collected and stored to recharge the groundwater level.                       |

# **Photograph of the Event**

Offi. Rrincipal
RUKHAMA MAHILA MV
N/Bandh, 1a. A/Mor. Di. Gondia

Affiliated by Rashtrasant Tukadoji Maharaj Nagpur University, Nagpur

### **Student Attendance Sheet**

04/02/2023

Name of Activity: Seminor on worter conservation

| Sr.No. | Participant Name         | Signature          |
|--------|--------------------------|--------------------|
| 1      | shital M, gedom          | amstedami          |
| 2      | - Pallavi T. Rout.       | PaTo Rout          |
| 3      | Jamina M. mungulmabe     | Yamine .           |
| 4      | SHORIGE T. NOGORIKOR     | (3) Nagarolker     |
| 5      | REAND M MAUE             | R.m. mauje         |
| 6      | Yemutai P. waghade       | yemylai.           |
|        | Neha D. Madavi           | Neha.              |
| 8      | Shifad A Madari          | Shital. D. majarji |
| 3      | Yshochara D. Kapyale     | Shited madas:      |
| 10     | Savita N. Casunte        | Sulvido            |
| U      | NIKITA H. W WALKE        | NLHWAIKE           |
| 12     | Subhangi N. Malkam       | S. N. malkam       |
| 13     | payal D. Cabhane         | Subhang            |
| 14     | Ruchika P. Puzam         | R. P. Pusum        |
| 15     | Rina M. Kumbhare         | R.M. Kumbhate.     |
| 16     | Nikita M. Maraskolhe     | M. Marreskolhe.    |
| 17     | Sandhya N. Kokode        | Sandya             |
| 18     | Nutan N. Kozedi          | Nutara vopeto      |
| 19     | Soniya P. Dongare        | S.N. Kosett        |
| 20     | Vanita D. Zode.          | V. D. Zoole        |
| 21     | Peabhat B. Stil          | & P.B. Sbill       |
| 22     | Vithobai S Madavi        | Vithabi            |
| 23     | vaishnavi D. sayam       | V.D. Schreen       |
| 24     | Swati K. meshram         | S. K. meshram      |
| 25     | USHA R. TARAM            | John R. Talam      |
| 26     | vaishali. P. Brahamankar | Jaishu             |
| 27     | Nikitel. S. Tembhuéhe    | Nikita .           |
| 28     | Prejkter S. Kapparte     | projekta -         |