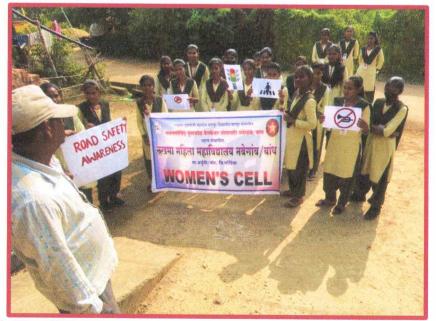

|
| 7. | Number of participants       | : | 77                                                                                                                                                                     |
| 8. | Objective                    | : | To reduce road traffic accidents, minimise fatalities and injuries resulting from road accidents, and enhance road infrastructure to make it safer and more efficient. |
| 9. | Outcome                      | : | Community will acquire knowledge and understanding of the road traffic, transport environment, signals and traffic signs                                               |

# **Photograph of the Event**



Students rally for road safety awareness for villagers of Nawegaon bandh

Offi. Principal
RUKHAMA MAHILA MV
N/Bandh. Ia. A/Mor. Di. Gondia

Page No.:

Date:

महाविद्यालयातील की ग्रंस्सी होमसायन प्रथम वर्ष, व्हितीय वर्ष. व त्तिथ वर्ष तस्य शिक्षक आणि शिक्षकेलर कर्मशारी यांना खायेल करन्याल येल आहे की विनोक 28/02/2019 हा Awareness on same and clean water in community वद्दक रेकी कादन्याओं हरवित्न आहे त्यी सर्व विद्यार्थीनीन तस्य शिक्षक हलानी उपार्थित रहावे.

> Head of the Depti Rukhama Mahila Manavidvalava Nawedaon/Bandh

|   | STA | Name of Teacher  | class      | 5i8.    |
|---|-----|------------------|------------|---------|
|   | 10  | Nita Jaishwal    | B-52.157   | Meen    |
|   | 2.  | Santoshë Kataree | B-Sc. IInd | Chautel |
|   | 3.  | Rupali Ramgade   | B.Sc. III  | Rromede |
|   |