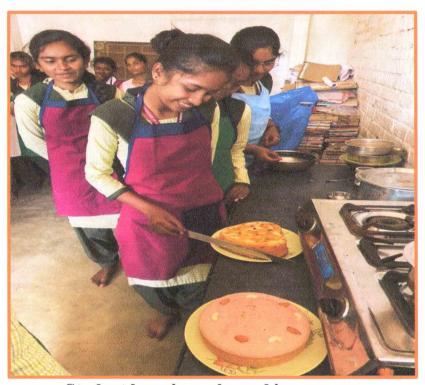

|   | 5. To acquire knowledge on food safety practices related to cake making.                                                                                                                      |
| 9. | Outcome                      | : | Students will be able to learn different types of cakes.                                                                                                                                      |

Offi. Principal
RUKHAMA MAHILA MV
N/Bandh, ia. A/Mor. Di. Gondia

# ARRIDIALANA \* "

# Rukhama Mahila Mahavidyalaya Nawegaon/ Bandh

Tah- Arjuni/ Mor. Dist- Gondia-441702

Website: www.rukhamamahilamv.com Email ID: Rukhama.nawegaon@gmail.com

Department of Home Science Session 2019-20

Semester: I, III, V

# **Photograph of the Event**



Student learning cake making process



Students participation in cake fair workshop

Offi Principal
RUKHAMA MAHILA MV
N/Bandh, ia. A/Mor. Di. Gondia

\*



Kamalgovind United Wellfare Society Nawegaon Bandh

# RUKHAMA MAHILA MAHAVIDYALAYA

NAWEGAON BANDH, Tah- ARJUNI/MOR, DIST- GONDIA 441702

Affiliated to Rashtrasant Tukdoji Maharaj Nagpur University, Nagpur

This is to certify that Miss. Paili M. Maske

student of B.Sc Home science . 2.... year has successfully completed 30 hours (2nd to 7th

July 2019) workshop on "Workshop On Cake Fair".

We wish her good luck for the future endeavors.



HoD

Department of Home Science



Rukhama Mahila Mahavidyalaya N/B

Page No.:

Date:

श्वभना

महाविद्यालयातील स्त व विद्यार्थीनीना तरनेथ शिक्षक आणि शिक्षकेलर कर्मथारी याना ब्लुशित करव्यात येत आहे