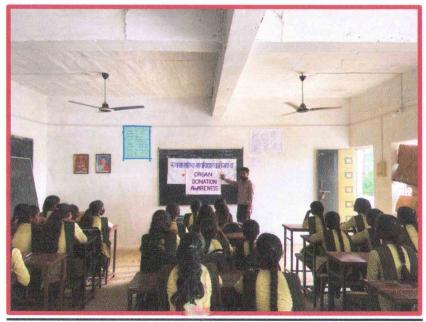

# **Photographs of the Program**

Mr. Prashant Sahare addressing the students on Competitive Exams

Mr. Kashinath Sarathe addressing the students on Competitive Exams

Offi Principal
RUKHAMA MAHILA MV
N/Bandh, 1a. A/Mor. Di. Gondon

#### Photographs of the Program

Mr. Kashinath Sarathe addressing the students on Competitive Exams

Offi. Principal
RUKHAMA MAHILA MV
N/Bandh, Ta. A/Mor. Di. Gondie

YOUV युवना Pe. 25/02/2023 महाविद्यालयातील वी व्यश्नी वर्ष, त्हलीग् वर्षोच्या विद्यार्थीनी कर्मधारी योजा सुमिल Gala - 27/02/2023 पर्यल महाविद्यालयाल Rain Hater 28/02/2023 Harvesting ear accord रेरवित्रे आहे तरी आपकी उपास्याती Head of the Deptt Pukhama Mahila Manavidvalava Nawegaon/Randh Akash Ca Peshne 1 M. B. Raut