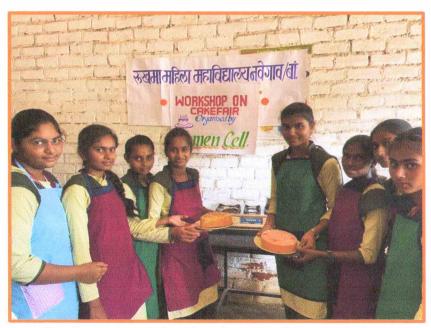

cquire knowledge on food safety practices related to cake making.                                                                                                                      |
| 9. | Outcome                      | : | Students will be able to learn different types of cakes.                                                                                                                                      |

Offi. Principal
RUKHAMA MAHILA MV
N/Bandh, ia. A/Mor. Di. Gondia

# ARRIDIALANA \* "

# Rukhama Mahila Mahavidyalaya Nawegaon/ Bandh

Tah- Arjuni/ Mor. Dist- Gondia-441702

Website: www.rukhamamahilamv.com Email ID: Rukhama.nawegaon@gmail.com

Department of Home Science Session 2019-20

Semester: I, III, V

# **Photograph of the Event**



Student learning cake making process



Students participation in cake fair workshop

Offi Principal
RUKHAMA MAHILA MV
N/Bandh, ia. A/Mor. Di. Gondia

\*



Kamalgovind United Wellfare Society Nawegaon Bandh

# RUKHAMA MAHILA MAHAVIDYALAYA

NAWEGAON BANDH, Tah- ARJUNI/MOR, DIST- GONDIA 441702

Affiliated to Rashtrasant Tukdoji Maharaj Nagpur University, Nagpur

This is to certify that Miss. Paili M. Maske

student of B.Sc Home science . 2.... year has successfully completed 30 hours (2nd to 7th

July 2019) workshop on "Workshop On Cake Fair".

We wish her good luck for the future endeavors.



HoD

Department of Home Science



Rukhama Mahila Mahavidyalaya N/B

Page No.:

Date:

श्वभना

महाविद्यालयातील स्त व विद्यार्थीनीना तरनेथ शिक्षक आणि शिक्षकेलर कर्मथारी याना ब्लुशित करव्यात येत आहे की दिनोक - 09/03/2019 ला Awarness on tra