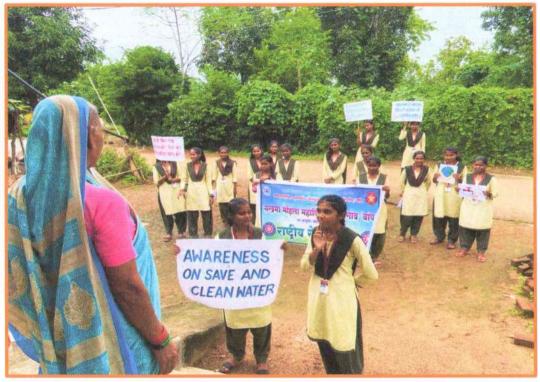

|
| 8. | Objective                    | : | To maintain the continuity of life on the earth to improve water quality, wastewater treatment and safe reuse.                                                    |
| 9. | Outcome                      | : | Villagers will be more aware about reduce<br>pollution, preserve our biosphere, protect<br>endangered species, and help preserve the earth's<br>natural resources |

RUKHAMA MAHILA MV N/Bandh, Ia. A/Mor Di. Gondie

# ARAMONALAYA \* "

# Rukhama Mahila Mahavidyalaya Nawegaon/ Bandh

Tah- Arjuni/ Mor. Dist- Gondia-441702

Website: www.rukhamamahilamv.com Email ID: Rukhama.nawegaon@gmail.com

Department of Home Science Session 2018-19

Semester: IV, VI

#### Photograph of the Event



Students making aware villagers for save and clean water



Students rally on save and clean water awareness

RUKHAMA MAHILA MV N/Bandh, Ia. A/Mor Di, Gondia

सुरामा

Ines/perm

#### Head of the Deptt

Rukhama Mahila Manavidvalaya Nawegaon/Bandh

| 6r. | Name of Teacher | class.      | Big),    |
|-----|-----------------|-------------|----------|
| Mo. |                 | ,           | d        |
| 1.  | M. R. Rauf      | B. Sc. Ist. | Beset    |
| 2   | Komal sahare    | B. &c - 2nd | Kheshare |
| 3   | Ashederi Gapto  | B. Sc - 38d | Argeta   |
|     |                 |             |          |



Affiliated to Rashtrasant Tukadoji Maharaj Nagpur University, Nagpur

### Rukhama Mahila Mahavidyalaya Nawegaon/ Bandh Tah- Arjuni/ Mor. Dist- Gondia-441702

Website: www.rukhamamahilamv.com