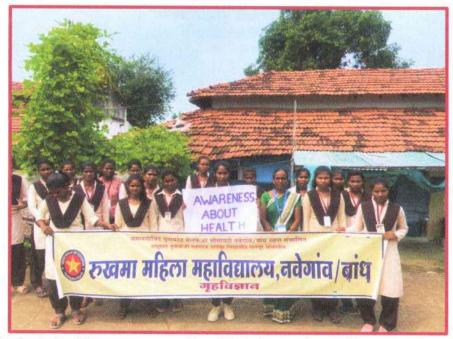

## Report on RMM with Asha workers Awareness Program On Health

| 1. | Event Title                  | : | RMM with Ashaworkers Awareness Program On Health                                                                                                                                                                                                                                           |
|----|------------------------------|---|--------------------------------------------------------------------------------------------------------------------------------------------------------------------------------------------------------------------------------------------------------------------------------------------|
| 2. | Event Date                   | : | 27th Aug                                                                                                                                                                                                                                                                                   |
| 3. | <b>Event Duration</b>        | : | 1 day                                                                                                                                                                                                                                                                                      |
| 4. | <b>Event Venue</b>           | : | Nawegaon Bandh                                                                                                                                                                                                                                                                             |
| 5. | <b>Event Resource Person</b> | : | -                                                                                                                                                                                                                                                                                          |
| 6. | Event Coordinator            | : | MEENA RAUT                                                                                                                                                                                                                                                                                 |
| 7. | Number of participants       | : | 23                                                                                                                                                                                                                                                                                         |
| 8. | Objective                    | : | ASHA will provide information to the community on determinants of health such as nutrition, basic sanitation & hygienic practices, healthy living and working conditions, information on existing health services and the need for timely utilization of health & family welfare services. |
| 9. | Outcome                      | : | ASHA will mobilize the community. Village health and sanitization will improve                                                                                                                                                                                                             |

## **Photograph of the Event**

Students telling health awareness to villagers

Students health awareness rally with Asha worker at Nawegaon bandh

RUKHAMA MAHILA MV N/Bandh, Ia. A/Mor Di. Gondia

| Page No.: | VOUVA |
|-----------|-------|
| Date:     | Aggan |