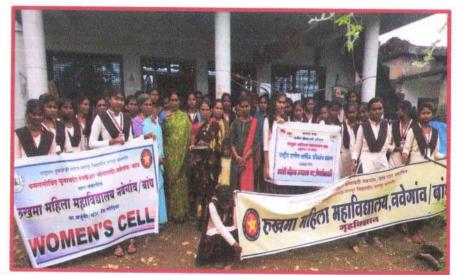

#### **Clean Campus:**

## **Green Campus:**

|      | 1 |
|------|---|
|      | L |
|      | ı |
| OUVA | ı |
|      | П |
|      | L |

Page No.:

Date:

स्क्रियना

Ta. 30/11/2019

महाविद्यालंगालील सर्व विद्यार्थीनीन।
तर्नेय शिक्षक आणि शिक्षकेल्य कर्मथारी यांना
स्कृतिन करव्याल येत आहे की दिनांक - 02/07/2019
ते 07/07/2019 पर्यल महाविद्यालंगामस्ये (ake
ियं बढ्ढल वर्षशाप द्यव्याये उरविलेले आहे
तरी आपली सर्वांची अपार्यती प्रार्थांनेय