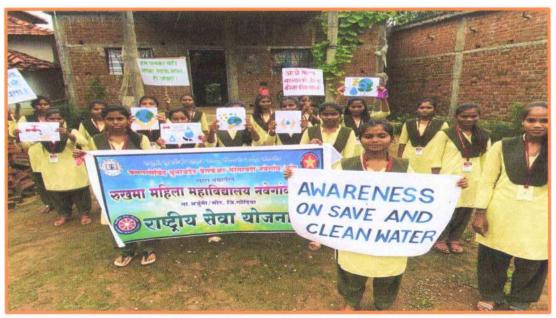

|
| 8. | Objective                    | : | To maintain the continuity of life on the earth to improve water quality, wastewater treatment and safe reuse.                                                    |
| 9. | Outcome                      | : | Villagers will be more aware about reduce<br>pollution, preserve our biosphere, protect<br>endangered species, and help preserve the earth's<br>natural resources |

RUKHAMA MAHILA MV N/Bandh, Ia. A/Mor Di. Gondie

# ARAMONALAYA \* "

# Rukhama Mahila Mahavidyalaya Nawegaon/ Bandh

Tah- Arjuni/ Mor. Dist- Gondia-441702

Website: www.rukhamamahilamv.com Email ID: Rukhama.nawegaon@gmail.com

Department of Home Science Session 2018-19

Semester: IV, VI

#### Photograph of the Event



Students making aware villagers for save and clean water



Students rally on save and clean water awareness

RUKHAMA MAHILA MV N/Bandh, Ia. A/Mor Di, Gondia

सुरामा

Ines/perm

#### Head of the Deptt

Rukhama Mahila Manavidvalaya Nawegaon/Bandh

| 6r. | Name of Teacher | class.      | Big),    |
|-----|-----------------|-------------|----------|
| Mo. |                 | ,           | d        |
| 1.  | M. R. Rauf      | B. Sc. Ist. | Beset    |
| 2   | Komal sahare    | B. &c - 2nd | Kheshare |
| 3   | Ashederi Gapto  | B. Sc - 38d | Argeta   |
|     |                 |             |          |



Affiliated to Rashtrasant Tukadoji Maharaj Nagpur University, Nagpur

### Rukhama Mahila Mahavidyalaya Nawegaon/ Bandh Tah- Arjuni/ Mor. Dist- Gondia-441702

Website: www.rukhamamahilamv.com Email ID: Rukhama.nawegaon@gmail.com

# **Syllabus for works