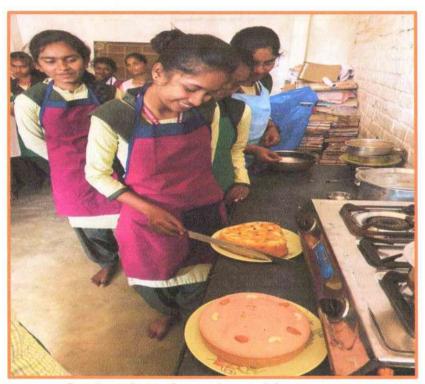

## Photograph of the Event

Student learning cake making process

Students participation in cake fair workshop

Offic Principal
RUKHAMA MAHILA MV
N/Bandh, ia. A/Mor. Di. Gondia

Kamalgovind United Wellfare Society Nawegaon Bandh