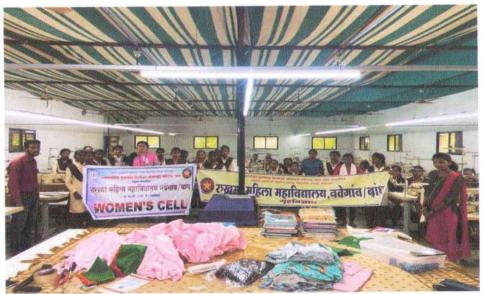

## Report on RMM with Asha workers Awareness Program On Health

| 1. | Event Title                  | : | RMM with Ashaworkers Awareness Program On Health                                                                                                                                                                                                                                           |
|----|------------------------------|---|--------------------------------------------------------------------------------------------------------------------------------------------------------------------------------------------------------------------------------------------------------------------------------------------|
| 2. | Event Date                   | : | 27th Aug                                                                                                                                                                                                                                                                                   |
| 3. | <b>Event Duration</b>        | : | 1 day                                                                                                                                                                                                                                                                                      |
| 4. | <b>Event Venue</b>           | : | Nawegaon Bandh                                                                                                                                                                                                                                                                             |
| 5. | <b>Event Resource Person</b> | : | -                                                                                                                                                                                                                                                                                          |
| 6. | Event Coordinator            | : | MEENA RAUT                                                                                                                                                                                                                                                                                 |
| 7. | Number of participants       | : | 23                                                                                                                                                                                                                                                                                         |
| 8. | Objective                    | : | ASHA will provide information to the community on determinants of health such as nutrition, basic sanitation & hygienic practices, healthy living and working conditions, information on existing health services and the need for timely utilization of health & family welfare services. |
| 9. | Outcome                      | : | ASHA will mobilize the community. Village health and sanitization will improve                                                                                                                                                                                                             |

## **Photograph of the Event**

Students telling health awareness to villagers

Students health awareness rally with Asha worker at Nawegaon bandh

RUKHAMA MAHILA MV N/Bandh, Ia. A/Mor Di. Gondia

| Page No.: | VOUVA |
|-----------|-------|
| Date:     | Aggan |