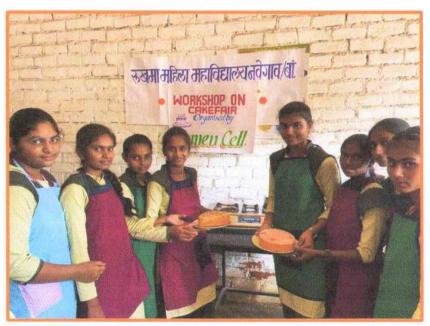

#### Syllabus for workshop On Cake Making and Decorations.

**Course Duration: 30 hours** 

### Report on Workshop on cake fair

| 1. Event Title      | : Workshop on Cake Fair                                                                                                                                                                                                                                                                                                                                                                                                                                                                                  |
|---------------------|----------------------------------------------------------------------------------------------------------------------------------------------------------------------------------------------------------------------------------------------------------------------------------------------------------------------------------------------------------------------------------------------------------------------------------------------------------------------------------------------------------|
| 2. Event Date       | : 2 <sup>nd</sup> – 7 <sup>th</sup> July.                                                                                                                                                                                                                                                                                                                                                                                                                                                                |
| 3. Event Duration   | : 30 hours                                                                                                                                                                                                                                                                                                                                                                                                                                                                                               |
| 4. Event Venue      | : Rukhama Mahila Mahavidyalaya, Nawegaon bandh                                                                                                                                                                                                                                                                                                                                                                                                                                                           |
| 5. Event Resource   | Person : Archana pawar, Rashmi pawar                                                                                                                                                                                                                                                                                                                                                                                                                                                                     |
| 6. Event Coordinat  | or : Meena Raut                                                                                                                                                                                                                                                                                                                                                                                                                                                                                          |
| 7. Number of partic | cipants : 35                                                                                                                                                                                                                                                                                                                                                                                                                                                                                             |
| 8. Objective        | <ol> <li>To understand the basic principles of cake making including ingredients, measurements, and baking techniques.</li> <li>To learn various cake decorating techniques, such as icing, piping, fondant modeling, and sugarcraft.</li> <li>To explore different types of cakes, fillings, frostings, and glazes.</li> <li>To develop creativity in designing and decorating cakes for different occasions.</li> <li>To acquire knowledge on food safety practices related to cake making.</li> </ol> |
| 9. Outcome          | : Students will be able to learn different types of cakes                                                                                                                                                                                                                                                                                                                                                                                                                                                |

## Photograph of the Event

Student learning cake making process

Students participation in cake fair workshop

Offic Principal
RUKHAMA MAHILA MV
N/Bandh, ia. A/Mor. Di. Gondia

Kamalgovind United Wellfare Society Nawegaon Bandh