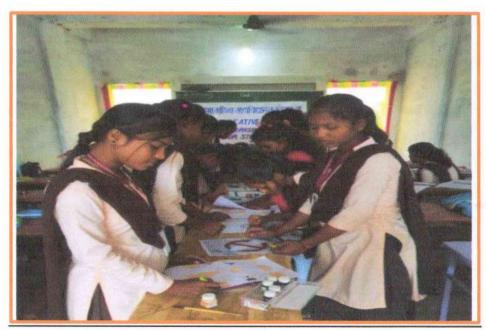

#### **Syllabus for Creative Art Workshop**

Course Title: Duration: 30 hours (10 sessions of 3 hours each)

#### **Course Description:**

This workshop is designed to introduce students to various forms of creative art and help them develop their artistic skills. Through hands-on activities, students will learn the fundamentals of drawing, painting, and crafting. They will also explore different mediums and techniques to create unique and meaningful pieces of art. This workshop aims to foster creativity, self-expression, and critical thinking among the participants.