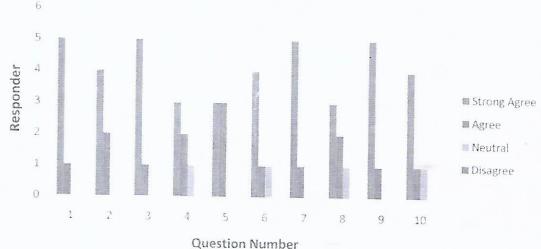

## Students Feedback on Curriculum Analysis (2022-23)

1. Name of the Faculty: - Prashant Sahare

2. Designation: - Asst. Professor

3. Department: - Physics

4. Semester: IV

10

Haham

Faculty

#### Students Feedback on Curriculum Analysis (2022-23)

1. Name of the Faculty: - Prashant Sahare

2. Designation: - Asst. Professor

3. Department: - Physics

4. Semester: - II