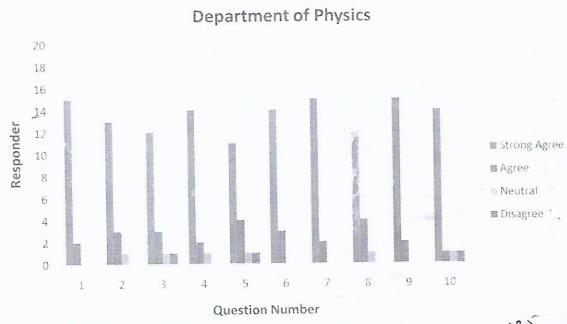

## Department of Physics

Bahale.

Faculty

Fruish

Head of the Deptt

Pukhama Mahila Manavidvalava

Nawegaon/Bandh

#### Students Feedback on Curriculum Analysis (2022-23)

1. Name of the Faculty: - Akash Peshne

2. Designation: - Asst. Professor

3. Department: - Biology

4. Semester: IV

8

10

**Question Number** 