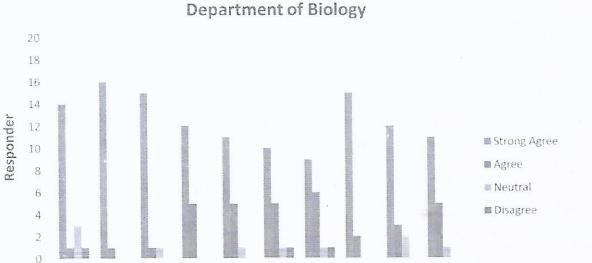

# Department of Biology

Faculty.

Head of the Deptt

Pikhama Mahila Manavidvalaya
Nawegaon/Bandr