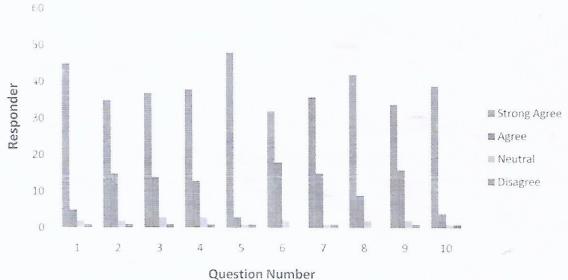

## Students Feedback on Curriculum Analysis (2022-23)

1. Name of the Faculty: - Akash Peshne

2. Designation: - Asst. Professor

3. Department: - Biology

4. Semester: VI