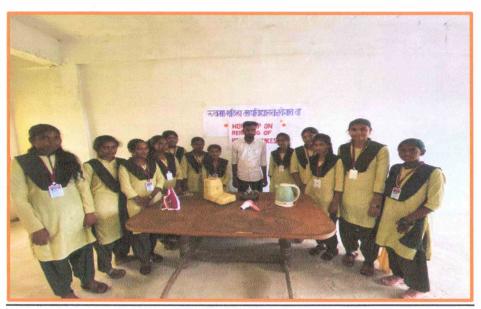

# **Syllabus workshop On Repairing of Home Appliances and Prolonging Lifespan**

**Duration:** 30 hours

#### **Objective:**

The workshop aims to equip participants with the knowledge and skills necessary to repair common home appliances and implement practices that can extend their lifespan. Participants will gain practical experience in troubleshooting, repairing, and maintaining various household appliances, enabling them to save money, reduce waste, and contribute to sustainable living.