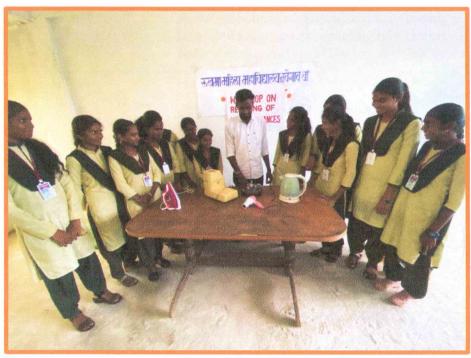

# **Syllabus workshop On Repairing of Home Appliances and Prolonging Lifespan**

**Duration:** 30 hours

#### **Objective:**

The workshop aims to equip participants with the knowledge and skills necessary to repair common home appliances and implement practices that can extend their lifespan. Participants will gain practical experience in troubleshooting, repairing, and maintaining various household appliances, enabling them to save money, reduce waste, and contribute to sustainable living.