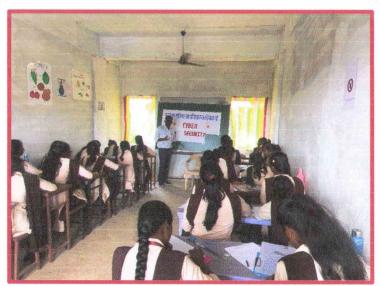

#### **Photographs of the Program:**

Mrs. Nagma Sakhare addressing the students on Personality Development

**RUKHAMA MAHILA MV** 

N/Bandh, Ia. A/Mor Di. Gondia

Tah- Arjuni/ Mor. Dist- Gondia-441702

Website: www.rukhamamahilamv.com Email ID: Rukhama.nawegaon@gmail.com

#### Photographs of the Program:

Mr.Gautam shende addressing the students on Personality Development

Mrs. Harsha Dongarwar addressing the students on Personality Development

Offi. Principal
RUKHAMA MAHILA MV
N/Bandh, ia. A/Mor Di. Gondia