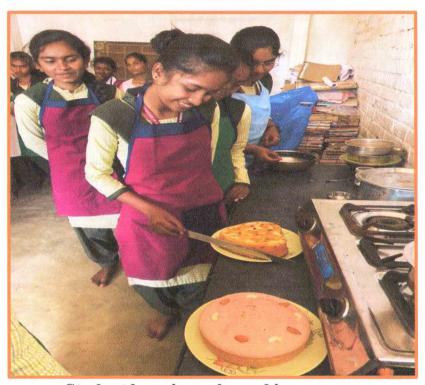

|   | 5. To acquire knowledge on food safety practices related to cake making.                                                                                                                      |
| 9. | Outcome                      | : | Students will be able to learn different types of cakes.                                                                                                                                      |

Offi. Principal
RUKHAMA MAHILA MV
N/Bandh, ia. A/Mor. Di. Gondia

# ARRIDIALANA \* "

# Rukhama Mahila Mahavidyalaya Nawegaon/ Bandh

Tah- Arjuni/ Mor. Dist- Gondia-441702

Website: www.rukhamamahilamv.com Email ID: Rukhama.nawegaon@gmail.com

Department of Home Science Session 2019-20

Semester: I, III, V

# **Photograph of the Event**



Student learning cake making process



Students participation in cake fair workshop

Offi Principal
RUKHAMA MAHILA MV
N/Bandh, ia. A/Mor. Di. Gondia

\*



Kamalgovind United Wellfare Society Nawegaon Bandh

# RUKHAMA MAHILA MAHAVIDYALAYA

NAWEGAON BANDH, Tah- ARJUNI/MOR, DIST- GONDIA 441702

Affiliated to Rashtrasant Tukdoji Maharaj Nagpur University, Nagpur

This is to certify that Miss. Paili M. Maske

student of B.Sc Home science . 2.... year has successfully completed 30 hours (2nd to 7th

July 2019) workshop on "Workshop On Cake Fair".

We wish her good luck for the future endeavors.



HoD

Department of Home Science



Rukhama Mahila Mahavidyalaya N/B

Vouvy

Page No.:

2501011

म्हाविद्यालयातील स्वर् प्रवेशित विद्याक्रीं नीना तस्त्रेश शिक्ष क्राांगि शिक्षकलर कर्मथारी याना स्कृश