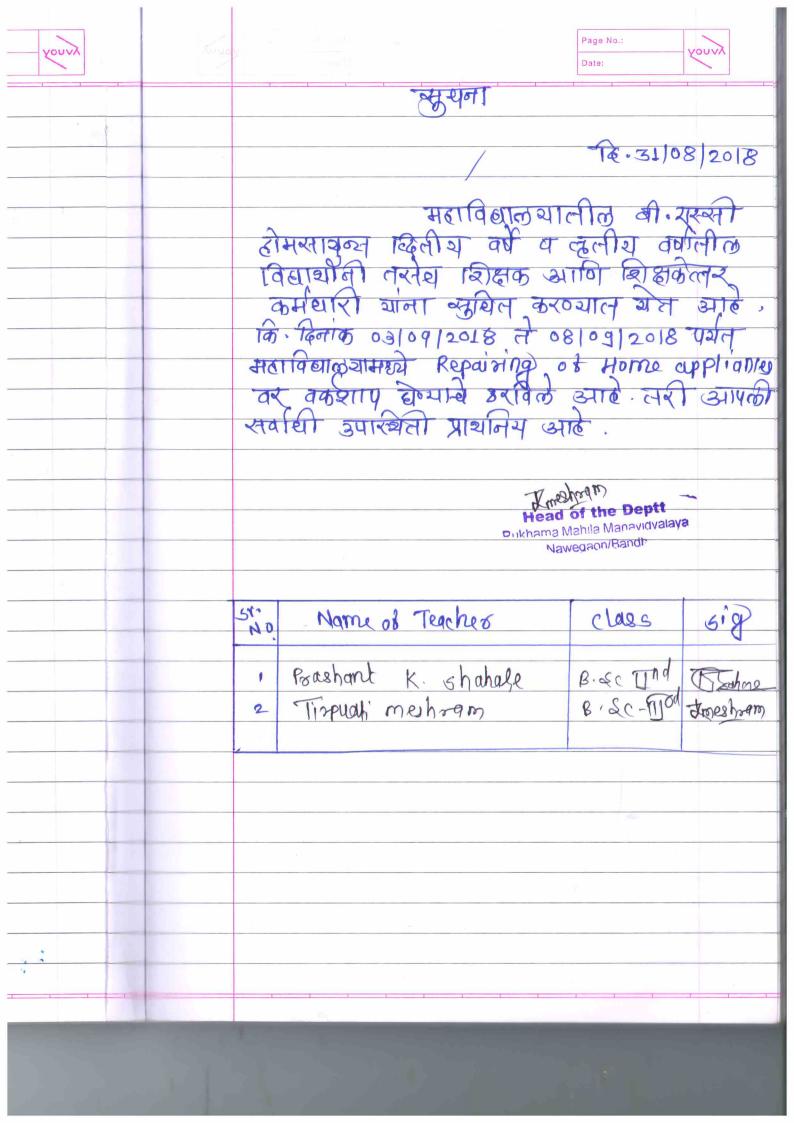

Offi. Principal
RUKHAMA MAHILAMV
N/Bandh, Ia. A/Mor Di. Gondia
Principal

Page No.: YOUV Date: 16.03/08/2018 Personality 219/21/ Head of the Deptt Riikhama Mahila Manavidvalava Nawegaon/Bandh

रमुशन) महाविद्यालयाली त्तीय audolo व व शिक्षकेलर विमाक 10/08/2018 महाविद्यालेयामस्य

Development

आह

|   | Mame of Teacher               | Class                 | Sig     |
|---|-------------------------------|-----------------------|---------|
| 1 | Asha Guptal<br>Niter Jaeshwal | BSC 2nd<br>B, SC. 350 | Roupfel |
| 2 | Niter Talshwal                | B. Sc. 350            | Mules   |
|   |                               | -                     |         |
|   |                               |                       |         |
|   |                               |                       | V       |
|   |                               |                       |         |
|   |                               | 1                     |         |
|   |                               |                       | /*      |
|   |                               |                       |         |
|   |                               | . V                   |         |