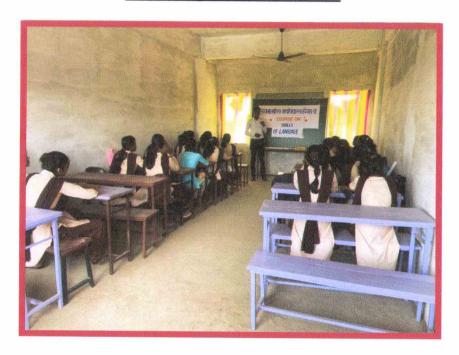

|  |  |  |

Offi. Principal
RUKHAMA MAHILA MV
N/Bandh, ra. A/Mor Di. Gondia

# \* ANALY MARIA MARI

# Rukhama Mahila Mahavidyalaya Nawegaon/ Bandh

Tah- Arjuni/ Mor. Dist- Gondia-441702

Website: www.rukhamamahilamv.com

Email ID: Rukhama.nawegaon@gmail.com

Department of Home Science Session 2021-22

Semester: IV and V1

#### **Photograph of the Program**



Mr. Tirupati Meshram addressing the students on Skills of language

RUKHAMA MAHILA MV N/Bandh, Ia. A/Mor. Di. Gondia

Kamalgovind United Welfare Society Nawegaon Bandh

# RUKHAMA MAHILA MAHAVIDYALAYA

NAWEGAON BANDH, Tah-ARJUNI/MOR, DIST-GONDIA 441702

Affiliated to Rashtrasant Tukadoji Maharaj Nagpur University, Nagpur

This is to certify that Miss. Darshana. B. Neware student

of B.Sc Home science 3..... year has successfully completed 30 hours (7th to 12th March 2022)

Certificate Course on "Skills of a Language".

We wish her good luck for the future endeavors.

pimes pan

HoD

Principal

**Department of Home Science** 

Rukhama Mahila Mahavidyalaya N/B

सुराना

महाविधाक यातील वी न्यूनिय होम.
प्रथम वर्षातील लरोचा शिक्षक आणि शिक्षकेल्य कर्मिंगरी यांना स्मार्थेल करव्याल येघ आहे की हिना