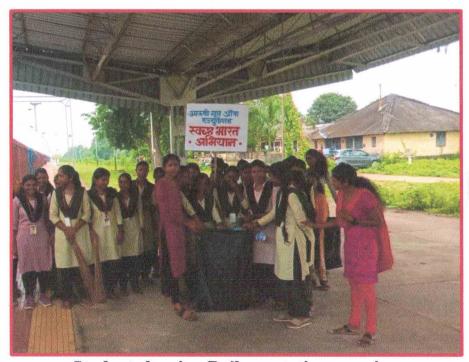

a has like Malaria, Diarrhea, Cholera.</li> <li>To ensure availability and sustainable management of water and sanitation for all.</li> </ul> |  |
| 9. | Outcome                | • | significantly improved health outcomes                                                                                                                                                                                                                                                                               |  |

RUKHAMA MAHILA MV N/Bandh, Ia. A/Mor. Di. Gondia

Tah- Arjuni/ Mor. Dist- Gondia-441702

Website: www.rukhamamahilamv.com Email ID: Rukhama.nawegaon@gmail.com

Department of Home Science Session 2019-20

Semester: I, III and V

#### Photograph of the event



Student cleaning gram panchayat premises



Student cleaning Railway station premises

Offi. Principal
RUKHAMA MAHILA MV
N/Bandh, ra. A/Mor. Di. Gondia

Page No.: VOUV Date: र्रुथन) 16 - 26/08/2022 महाविद्याल्यालील वर्ष आिं शिक्षक आनि बिह्यके लार OH EIR कर०याल चिम आहे TGATO - 27/08/2 महाविद्यालयानून Health quogoness with Ashwookers 9660 या ७नापली Whomen cell incharge Head of the Deptt Dukhama Mahila Manavidvalaya Nawegaon/Bandh of Teached 51°0 Mame class Sig. . 1 . Me B. Rall B.Sc. II Monika Hatwas B.41-11



#### Affiliated to Rashtrasant Tukadoji Maharaj Nagpur University, Nagpur

## Rukhama Mahila Mahavidyalaya Nawegaon/ Bandh Tah- Arjuni/ Mor. Dist- Gondia-441702

Website: www.rukhamamahilamv.com

Email ID: Rukhama.nawegaon@gmail.com

#### Faculty of Home Science Department of Human Development

Session: 2022-23 Semester: III,