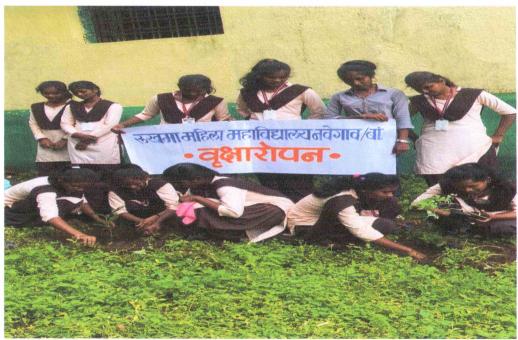

|
| 6. | Event Coordinator            | : | Ms. Meena Raut                                                                                                                   |
| 7. | Number of participants       | : | 59                                                                                                                               |
| 8. | Objective                    | : | To save the endangered environment by reducing pollution, increasing the amount of oxygen by planting trees and beautify nature. |
| 9. | Outcome                      | : | Student got aware that trees should be regularly planted to save the mankind and the animal world.                               |

#### **Photograph of the Event**



Students' participation in the plantation Program

Offi. Principal
RUKHAMA MAHILA MV
N/Bandh, 1a. A/Mor. Di. Gondia



Affiliated by Rashtrasant Tukadoji Maharaj Nagpur University, Nagpur

## Rukhama Mahila Mahavidyalaya Nawegaon/ Bandh Tah- Arjuni/ Mor. Dist- Gondia-441702

Website: www.rukhamamahilamv.com

Email ID: Rukhama.nawegaon@gmail.com

## Faculty of Home Science Department of Life Science

Session: 2022-23 Semester: II

## **Student Attendance Sheet**

04/02/2023

Name of Activity: Semingr on wester conservation

| Sr.No.