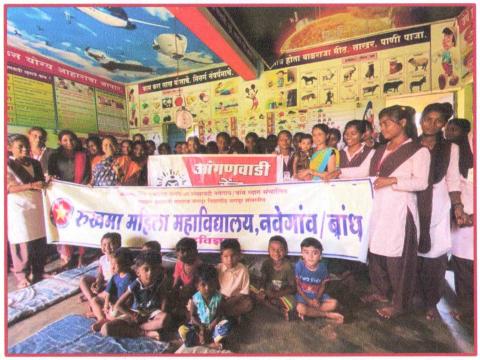

#### Report on Pakakala competition on occasion of women's day

| 1. | Event Title                  | * | Pak kala competition on occasion of Women's Day                                                                                                                                                                                                  |
|----|------------------------------|---|--------------------------------------------------------------------------------------------------------------------------------------------------------------------------------------------------------------------------------------------------|
| 2. | Event Date                   |   | 11 <sup>th</sup> March 2023                                                                                                                                                                                                                      |
| 3. | <b>Event Duration</b>        | : | 1 day                                                                                                                                                                                                                                            |
| 4. | <b>Event Venue</b>           | : | Rukhama Mahila Mahavidyalaya, Nawegaon/Bandh                                                                                                                                                                                                     |
| 5. | <b>Event Resource Person</b> |   |                                                                                                                                                                                                                                                  |
| 6. | Event Coordinator            |   | Meena Raut                                                                                                                                                                                                                                       |
| 7. | Number of participants       | • | 42                                                                                                                                                                                                                                               |
| 8. | Objective                    | • | To organize women and enable them to self-help. To create a financial source of the loan.                                                                                                                                                        |
| 9. | Outcome                      |   | The event gave a platform to student to demonstrate their culinary knowledge and skills related to developing and following recipe, preparation of dish and decoration. Students can understand the challenge of cooking competition, team work. |

#### **Photograph of the Events**

Staff and student's participation in the women's day celebration

Mrs. Vaishali Borkar jury of the competition grading dishes

RUKHAMAMAHILAMV NBandh, 1a. AVMOR Di. Gondia