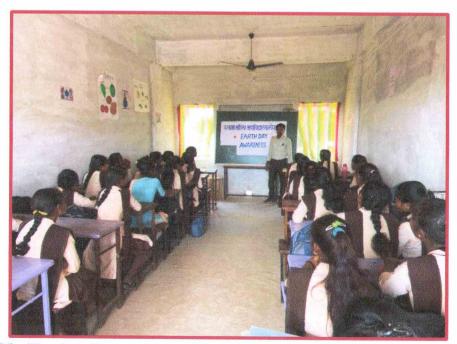

|
| 7. | Number of participants       | : | 39                                                                                                                                                                              |
| 8. | Objective                    | • | Remind humankind to protect and preserve the earth and its species for the benefit of future generations and to protect the planet from things like pollution and deforestation |
| 9. | Outcome                      | : | Students were able to understand the importance of saving the mother earth from all sorts of pollution                                                                          |

## **Photograph of the Event**



Mr. Kamlesh Bramhankar delivering lecture on earth day awareness

RUKHAMA MAHILA MV N/Bandh, Ia. A/Mor. Di. Gondia

Page No.: Date: द्भथना 16.18/01/2019 महाविद्यालयातील व्सर्व विद्यार्थीनीना शिक्षक आही विनाक 19/01/2019 र्वित करव्यात child sexual abuse महाविद्यालयामस्ये on Women cell incharge Riikhama Mahila Manavidvalaya Nawegaon/Bandh Name of Teacher Class B. se- 187 Prashant k. shahale B.SC.TII AKShay Behave B. Sc. IInd Ashadevi Gypta 3.



Affiliated by Rashtrasant Tukadoji Maharaj Nagpur University, Nagpur

#### Rukhama Mahila Mahavidyalaya Nawegaon/ Bandh Tah- Ariuni/ Mor. Dist- Gondia-441702

Website: www.rukhamamahilamv.com

Email ID: Rukhama.nawegaon@gmail.com

**Faculty of Home Science** 

Department of Human Development

Session: 2018-19 Semester: II, IV & VI

#### **Student At