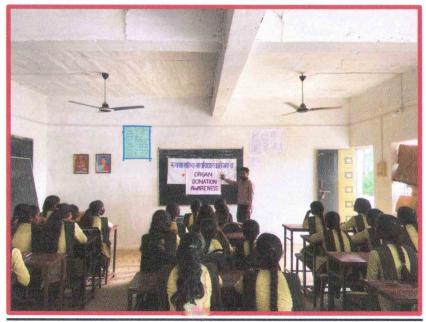

|
| 6. | Event Coordinator      | : | Akshay Behare                                                                                                                            |
| 7. | Number of participants | : | 65                                                                                                                                       |
| 8. | Objective              | : | To promote awareness of life-saving solid organ transplants  To assess the awareness regarding organ donation among the rural population |
| 9. | Outcome                |   | Participants will understand that organ donation saves lives in patients affected by terminal organ failures and improve quality of life |

# **Photograph of the Event**



Dr. Pravin Dhakhane addressing the students on Organ Donation

Offi. Principal RUKHAMA MAHILA MV N/Bandh, Ta. A/Mor. Di. Gondia



Affiliated by Rashtrasant Tukadoji Maharaj Nagpur University, Nagpur

## Rukhama Mahila Mahavidyalaya Nawegaon/ Bandh Tah- Arjuni/ Mor. Dist- Gondia-441702

Website: www.rukhamamahilamv.com Email ID: Rukhama.nawegaon@gmail.com

**Faculty of Home Science** Department of Life Science

Session: 2018-19

Semester: II, IV & VI

# **Student Attendance Sheet** Seminar

09/02/2019

seminar on HIV and

| Sr.No | Participant Name             | Signature         |
|-------|------------------------------|-------------------|
| 1     | MADHURI V. BHOPE             | M.V. BHOPE        |
| 2     | Bhartee yy. sonwane          | Bhartee           |
| 3     | Peubha. N. Bhoya