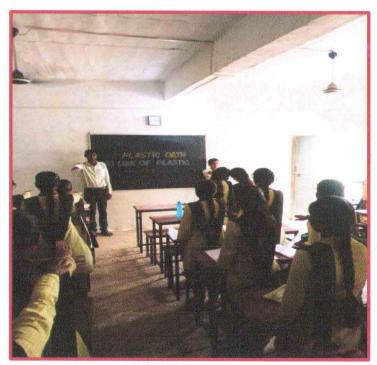

dh                                                      |
| 5. | <b>Event Resource Person</b> |   | NA                                                                                                |
| 6. | <b>Event Coordinator</b>     |   | Tirupati Meshram                                                                                  |
| 7. | Number of participants       | : | 47                                                                                                |
| 8. | Objective                    |   | To reduce the risk for human being and other creatures to survive on earth                        |
| 9. | Outcome                      | • | Students and the community were able to understand how ecofriendly will it be not to use plastic. |

# **Photograph of the Event**



Mr. Tirupati Meshram and Students are taking No use of plastic Oath

RUKHAMA MAHILA MV N/Bandh, Ia. A/Mor. Di. Gondia

Page No.: YOUV Date: 27,21011 16-17/10/022 सहाविद्याल यातील बी र्यस्मी ही मरगाविद्यालयातील विद्याचीनी लर्ने बी ग्रम्सी ही मरग्यल शिक्षक आणि शिक्षकेलर कर्मबरी यांना सुर्शि करन्याल येत आहे की विनांक-18/10/2022 of Importance of backhat gat on women वाबद सेमिनार ये आयोजन तरी सर्वानी अपस्थित Head of the Deptt Pirkhama Mahila Manavidvalava Nawegaon/Randh 680 Name of Teacher class MO Me R. Raut Komal Shahare B.S.C- III



Affiliated by Rashtrasant Tukadoji Maharaj Nagpur University, Nagpur

# Rukhama Mahila Mahavidyalaya Nawegaon/ Bandh Tah- Arjuni/ Mor. Dist- Gondia-441702

Website: www.rukhamamahilamv.com

Email ID: Rukhama.nawegaon@gmail.com

Faculty of Home Science

Departm