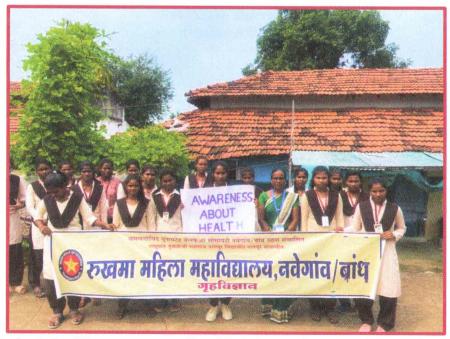

ctices, healthy living and working conditions, information on existing health services and the need for timely utilization of health & family welfare services. |
| 9. | Outcome                      | : | ASHA will mobilize the community. Village health and sanitization will improve                                                                                                                                                                                                             |

RUKHAMA MAHILA MV N/Bandh, ra. A/Mor Di. Gondia



Tah- Arjuni/ Mor. Dist- Gondia-441702

Website: www.rukhamamahilamv.com

Email ID: Rukhama.nawegaon@gmail.com

#### Department of Home Science Session 2022-23

Semester: III, V

# **Photograph of the Event**



Students telling health awareness to villagers



Students health awareness rally with Asha worker at Nawegaon bandh

RUKHAMA MAHILA MV N/Bandh, ia. A/Mor Di, Gondia

सुराना

महाविधाक यातील वी न्यूनिय होम.
प्रथम वर्षातील लरोचा शिक्षक आणि शिक्षकेल्य कर्मिंगरी यांना स्मार्थेल करव्याल येघ आहे की हिनां क. 16/07/2022 हा। महाविधालयामध्ये योगा-सन् वंकशाप (१०९० किल्टिंट अन्येडीक्ट) ये आयोजन करव्याल येघ आहे तरी आपकी स्वींशी उपास्त्रिसी प्रार्थीनिय आहे.

Head of the Deptt

Prikhama Mahila Manavidvalaya Nawegaon/Bandh

| 20    | ,*              |          |           |
|-------|-----------------|----------|-----------|
| No No | Name of Teacher | class    | Gig       |
| ŀ     | Komal shahare   | B.2c-[3] | Reshahore |
|       |                 |          |           |
|       |                 |          |           |
|       |                 |