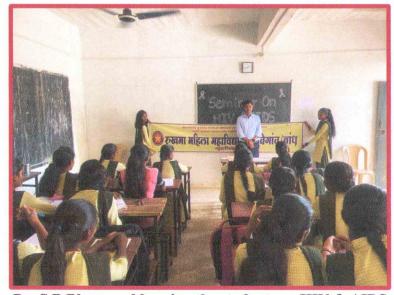

Coordinator            | : | Mrs. Reenatai Hendkude                                                                                                                                 |
| 7. | Number of participants       | • | 52                                                                                                                                                     |
| 8. | Objective                    | • | To Spread awareness regarding  -Prevention of HIV transmission.  -Safe Blood Transfusion.  -Reduction of Sexually Transmitted  -Diseases transmission. |
| 9. | Outcome                      | : | Giving people information about HIV - what HIV and AIDS are, how they are transmitted, and how people can protect themselves from infection.           |

## **Photograph of the Event**



Dr. S.B Bhoyar addressing the students on HIV & AIDS

Offi. Principal
RUKHAMA MAHILA MV
N/Bandh, ra. A/Mor Di. Gondia





Affiliated by Rashtrasant Tukadoji Maharaj Nagpur University, Nagpur

## Rukhama Mahila Mahavidyalaya Nawegaon/ Bandh Tah- Arjuni/ Mor. Dist- Gondia-441702

Website: www.rukhamamahilamv.com

Email ID: Rukhama.nawegaon@gmail.com

#### Faculty of Home Science

#### Department of Human Development

Session: 2018-19 Semester: 1, III, I

# **Student Attendance Sheet**

24/07/2018

Name of Activity: No use of plastic ooth

|       | 1 . 01 . 14 | )                                  | 201, 191,   |                  |
|-------|-------------|------------------------------------|-------------|------------------|
| Sr.No | Blog in t   | Participant Name                   |