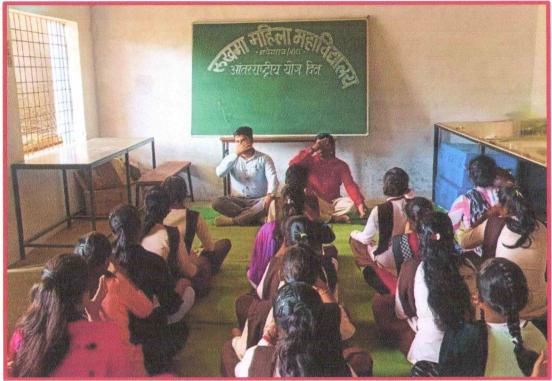

#### Report on Pakakala competition on occasion of women's day

| 1. | Event Title                  | * | Pak kala competition on occasion of Women's Day                                                                                                                                                                                                  |
|----|------------------------------|---|--------------------------------------------------------------------------------------------------------------------------------------------------------------------------------------------------------------------------------------------------|
| 2. | Event Date                   |   | 11 <sup>th</sup> March 2023                                                                                                                                                                                                                      |
| 3. | <b>Event Duration</b>        | : | 1 day                                                                                                                                                                                                                                            |
| 4. | <b>Event Venue</b>           | : | Rukhama Mahila Mahavidyalaya, Nawegaon/Bandh                                                                                                                                                                                                     |
| 5. | <b>Event Resource Person</b> |   |                                                                                                                                                                                                                                                  |
| 6. | Event Coordinator            |   | Meena Raut                                                                                                                                                                                                                                       |
| 7. | Number of participants       | • | 42                                                                                                                                                                                                                                               |
| 8. | Objective                    | • | To organize women and enable them to self-help. To create a financial source of the loan.                                                                                                                                                        |
| 9. | Outcome                      |   | The event gave a platform to student to demonstrate their culinary knowledge and skills related to developing and following recipe, preparation of dish and decoration. Students can understand the challenge of cooking competition, team work. |

#### **Photograph of the Events**

Staff and student's participation in the women's day celebration

Mrs. Vaishali Borkar jury of the competition grading dishes

RUKHAMAMAHILAMV NBandh, 1a. AVMOR Di. Gondia