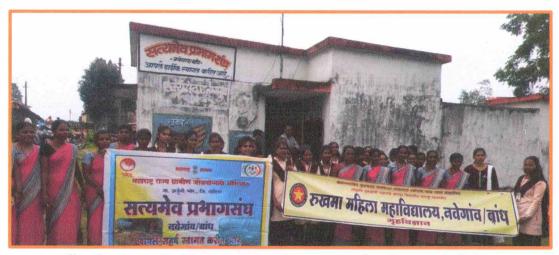

#### Report on Pakakala competition on occasion of women's day

| 1. | Event Title                  | * | Pak kala competition on occasion of Women's Day                                                                                                                                                                                                  |
|----|------------------------------|---|--------------------------------------------------------------------------------------------------------------------------------------------------------------------------------------------------------------------------------------------------|
| 2. | Event Date                   |   | 11 <sup>th</sup> March 2023                                                                                                                                                                                                                      |
| 3. | <b>Event Duration</b>        | : | 1 day                                                                                                                                                                                                                                            |
| 4. | <b>Event Venue</b>           | : | Rukhama Mahila Mahavidyalaya, Nawegaon/Bandh                                                                                                                                                                                                     |
| 5. | <b>Event Resource Person</b> |   |                                                                                                                                                                                                                                                  |
| 6. | Event Coordinator            |   | Meena Raut                                                                                                                                                                                                                                       |
| 7. | Number of participants       | • | 42                                                                                                                                                                                                                                               |
| 8. | Objective                    | • | To organize women and enable them to self-help. To create a financial source of the loan.                                                                                                                                                        |
| 9. | Outcome                      |   | The event gave a platform to student to demonstrate their culinary knowledge and skills related to developing and following recipe, preparation of dish and decoration. Students can understand the challenge of cooking competition, team work. |

#### **Photograph of the Events**

Staff and student's participation in the women's day celebration

Mrs. Vaishali Borkar jury of the competition grading dishes

RUKHAMAMAHILAMV NBandh, 1a. AVMOR Di. Gondia