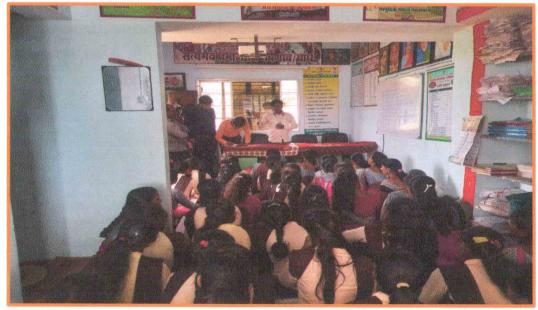

#### Report on Pakakala competition on occasion of women's day

| 1. | Event Title                  | * | Pak kala competition on occasion of Women's Day                                                                                                                                                                                                  |
|----|------------------------------|---|--------------------------------------------------------------------------------------------------------------------------------------------------------------------------------------------------------------------------------------------------|
| 2. | Event Date                   |   | 11 <sup>th</sup> March 2023                                                                                                                                                                                                                      |
| 3. | <b>Event Duration</b>        | : | 1 day                                                                                                                                                                                                                                            |
| 4. | <b>Event Venue</b>           | : | Rukhama Mahila Mahavidyalaya, Nawegaon/Bandh                                                                                                                                                                                                     |
| 5. | <b>Event Resource Person</b> |   |                                                                                                                                                                                                                                                  |
| 6. | Event Coordinator            |   | Meena Raut                                                                                                                                                                                                                                       |
| 7. | Number of participants       | • | 42                                                                                                                                                                                                                                               |
| 8. | Objective                    | • | To organize women and enable them to self-help. To create a financial source of the loan.                                                                                                                                                        |
| 9. | Outcome                      |   | The event gave a platform to student to demonstrate their culinary knowledge and skills related to developing and following recipe, preparation of dish and decoration. Students can understand the challenge of cooking competition, team work. |

#### **Photograph of the Events**

Staff and student's participation in the women's day celebration

Mrs. Vaishali Borkar jury of the competition grading dishes

RUKHAMAMAHILAMV NBandh, 1a. AVMOR Di. Gondia