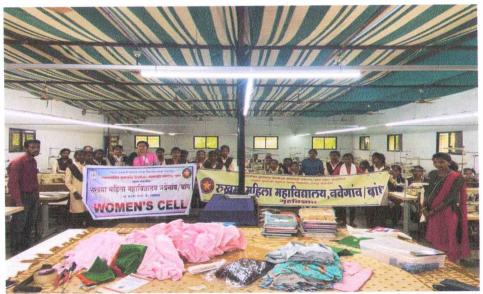

#### **Photographs of the Program:**

Mrs. Nagma Sakhare addressing the students on Personality Development

**RUKHAMA MAHILA MV** 

N/Bandh, Ia. A/Mor Di. Gondia

Tah- Arjuni/ Mor. Dist- Gondia-441702

Website: www.rukhamamahilamv.com Email ID: Rukhama.nawegaon@gmail.com

#### Photographs of the Program:

Mr.Gautam shende addressing the students on Personality Development

Mrs. Harsha Dongarwar addressing the students on Personality Development

Offi. Principal
RUKHAMA MAHILA MV
N/Bandh, ia. A/Mor Di. Gondia