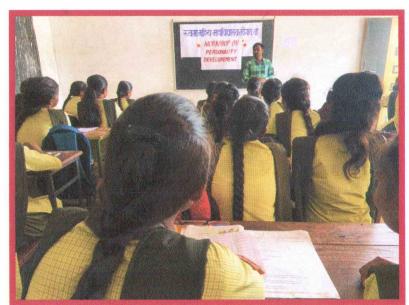

#### Photographs of the Program:

Mr.Gautam shende addressing the students on Personality Development

Mrs. Harsha Dongarwar addressing the students on Personality Development

Offi. Principal
RUKHAMA MAHILA MV
N/Bandh, ia. A/Mor Di. Gondia