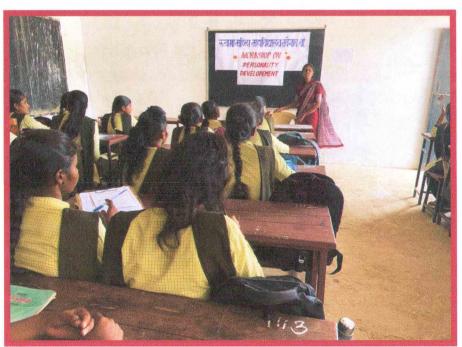

#### Photographs of the Program:

Mr.Gautam shende addressing the students on Personality Development

Mrs. Harsha Dongarwar addressing the students on Personality Development

Offi. Principal
RUKHAMA MAHILA MV
N/Bandh, ia. A/Mor Di. Gondia