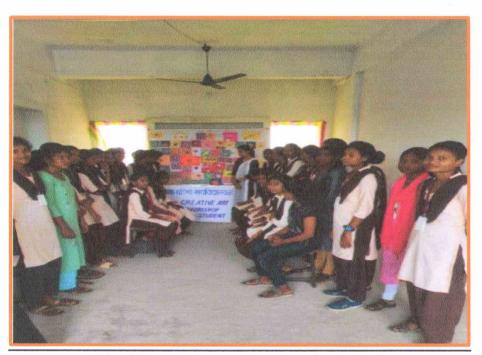

#### **Photographs of the Program:**

Mrs. Nagma Sakhare addressing the students on Personality Development

**RUKHAMA MAHILA MV** 

N/Bandh, Ia. A/Mor Di. Gondia

Tah- Arjuni/ Mor. Dist- Gondia-441702

Website: www.rukhamamahilamv.com Email ID: Rukhama.nawegaon@gmail.com

#### Photographs of the Program:

Mr.Gautam shende addressing the students on Personality Development

Mrs. Harsha Dongarwar addressing the students on Personality Development

Offi. Principal
RUKHAMA MAHILA MV
N/Bandh, ia. A/Mor Di. Gondia