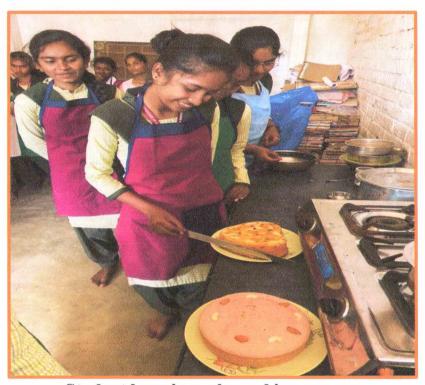

#### Syllabus for workshop On Personality Development

Course Duration: 30 hours (10 sessions of 3 hours each)

#### **Course Description:**

This workshop aims to empower women by enhancing their personality traits and developing essential life skills. Through interactive sessions, discussions, and practical exercises, participants will gain a deeper understanding of themselves, improve their communication skills, boost self-confidence, and learn strategies for personal growth and development.