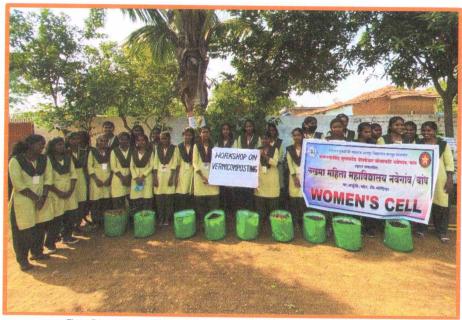

#### **Photographs of the Program:**

Mrs. Nagma Sakhare addressing the students on Personality Development

**RUKHAMA MAHILA MV** 

N/Bandh, Ia. A/Mor Di. Gondia

Tah- Arjuni/ Mor. Dist- Gondia-441702

Website: www.rukhamamahilamv.com Email ID: Rukhama.nawegaon@gmail.com