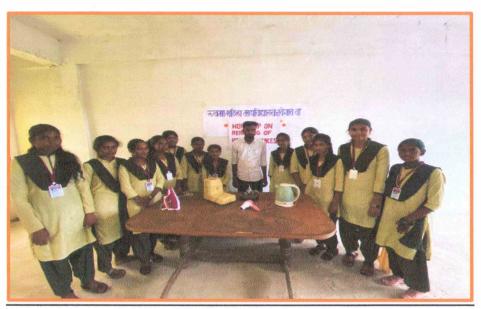

## **Syllabus workshop On Repairing of Home Appliances and Prolonging Lifespan**

**Duration:** 30 hours

#### **Objective:**

The workshop aims to equip participants with the knowledge and skills necessary to repair common home appliances and implement practices that can extend their lifespan. Participants will gain practical experience in troubleshooting, repairing, and maintaining various household appliances, enabling them to save money, reduce waste, and contribute to sustainable living.

#### **Session 1: Introduction to Home Appliance Repair (3 hours)**

- Overview of the workshop objectives, structure, and expectations
- Importance of home appliance repair for sustainability
- Introduction to basic tools and safety precautions