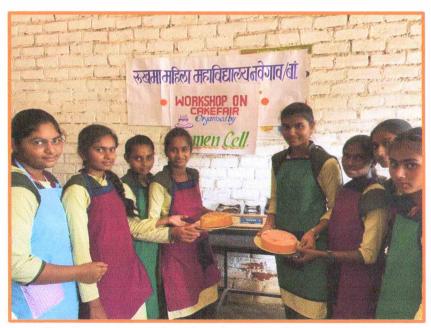

#### **Photographs of the Program:**

Mrs. Nagma Sakhare addressing the students on Personality Development

**RUKHAMA MAHILA MV** 

N/Bandh, Ia. A/Mor Di. Gondia

Tah- Arjuni/ Mor. Dist- Gondia-441702

Website: www.rukhamamahilamv.com Email ID: Rukhama.nawegaon@gmail.com

#### Photographs of the Program:

Mr.Gautam shende addressing the students on Personality Development

Mrs. Harsha Dongarwar addressing the students on Personality Development

Offi. Principal
RUKHAMA MAHILA MV
N/Bandh, ia. A/Mor Di. Gondia