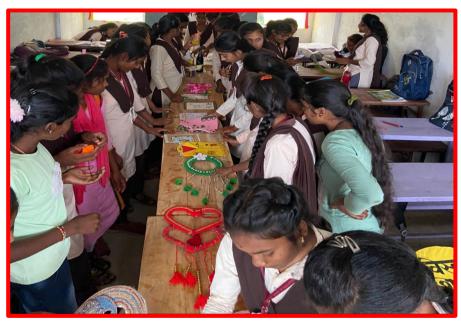

#### **Photographs of the Program:**

Mrs. Nagma Sakhare addressing the students on Personality Development

**RUKHAMA MAHILA MV** 

N/Bandh, Ia. A/Mor Di. Gondia

Tah- Arjuni/ Mor. Dist- Gondia-441702

Website: www.rukhamamahilamv.com Email ID: Rukhama.nawegaon@gmail.com

#### Photographs of the Program:

Mr.Gautam shende addressing the students on Personality Development

Mrs. Harsha Dongarwar addressing the students on Personality Development

Offi. Principal
RUKHAMA MAHILA MV
N/Bandh, ia. A/Mor Di. Gondia