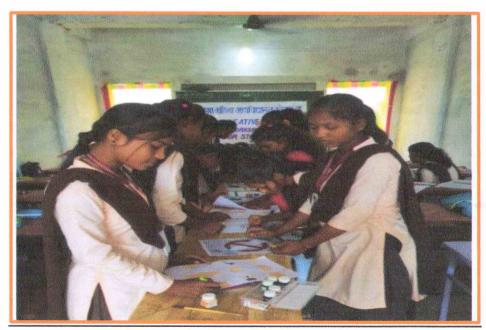

#### **Photographs of the Program:**

Mrs. Nagma Sakhare addressing the students on Personality Development

**RUKHAMA MAHILA MV** 

N/Bandh, Ia. A/Mor Di. Gondia

Tah- Arjuni/ Mor. Dist- Gondia-441702

Website: www.rukhamamahilamv.com Email ID: Rukhama.nawegaon@gmail.com

#### Photographs of the Program:

Mr.Gautam shende addressing the students on Personality Development

Mrs. Harsha Dongarwar addressing the students on Personality Development

Offi. Principal
RUKHAMA MAHILA MV
N/Bandh, ia. A/Mor Di. Gondia