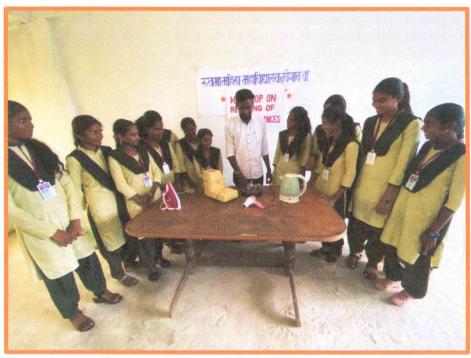

## **Syllabus workshop On Repairing of Home Appliances and Prolonging Lifespan**

**Duration:** 30 hours

#### **Objective:**

The workshop aims to equip participants with the knowledge and skills necessary to repair common home appliances and implement practices that can extend their lifespan. Participants will gain practical experience in troubleshooting, repairing, and maintaining various household appliances, enabling them to save money, reduce waste, and contribute to sustainable living.

#### **Session 1: Introduction to Home Appliance Repair (3 hours)**

- Overview of the workshop objectives, structure, and expectations
- Importance of home appliance repair for sustainability
- Introduction to basic tools and safety precautions