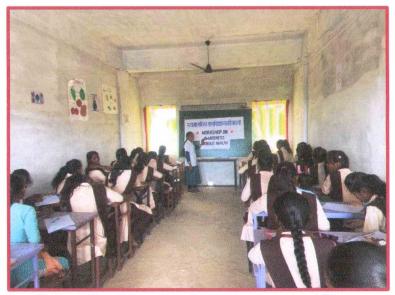

#### **Photographs of the Program:**

Mrs. Nagma Sakhare addressing the students on Personality Development

**RUKHAMA MAHILA MV** 

N/Bandh, Ia. A/Mor Di. Gondia

Tah- Arjuni/ Mor. Dist- Gondia-441702

Website: www.rukhamamahilamv.com Email ID: Rukhama.nawegaon@gmail.com