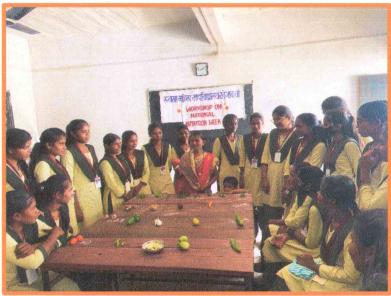

#### **Photographs of the Program:**

Mrs. Nagma Sakhare addressing the students on Personality Development

**RUKHAMA MAHILA MV** 

N/Bandh, Ia. A/Mor Di. Gondia

Tah- Arjuni/ Mor. Dist- Gondia-441702

Website: www.rukhamamahilamv.com Email ID: Rukhama.nawegaon@gmail.com

#### Photographs of the Program:

Mr.Gautam shende addressing the students on Personality Development

Mrs. Harsha Dongarwar addressing the students on Personality Development

Offi. Principal
RUKHAMA MAHILA MV
N/Bandh, ia. A/Mor Di. Gondia