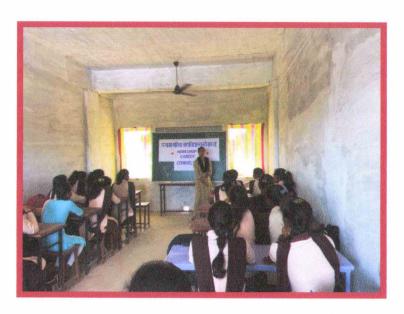

#### **Photographs of the Program:**

Mrs. Nagma Sakhare addressing the students on Personality Development

**RUKHAMA MAHILA MV** 

N/Bandh, Ia. A/Mor Di. Gondia

Tah- Arjuni/ Mor. Dist- Gondia-441702

Website: www.rukhamamahilamv.com Email ID: Rukhama.nawegaon@gmail.com

#### Photographs of the Program:

Mr.Gautam shende addressing the students on Personality Development

Mrs. Harsha Dongarwar addressing the students on Personality Development

Offi. Principal
RUKHAMA MAHILA MV
N/Bandh, ia. A/Mor Di. Gondia