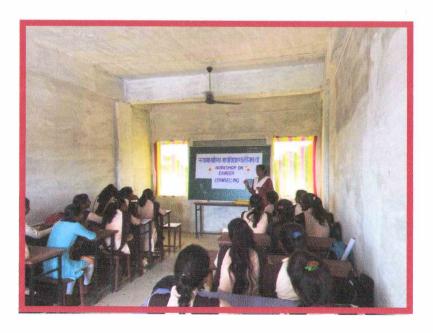

#### **Photographs of the Program:**

Mrs. Nagma Sakhare addressing the students on Personality Development

**RUKHAMA MAHILA MV** 

N/Bandh, Ia. A/Mor Di. Gondia

Tah- Arjuni/ Mor. Dist- Gondia-441702

Website: www.rukhamamahilamv.com Email ID: Rukhama.nawegaon@gmail.com

#### Photographs of the Program:

Mr.Gautam shende addressing the students on Personality Development

Mrs. Harsha Dongarwar addressing the students on Personality Development

Offi. Principal
RUKHAMA MAHILA MV
N/Bandh, ia. A/Mor Di. Gondia