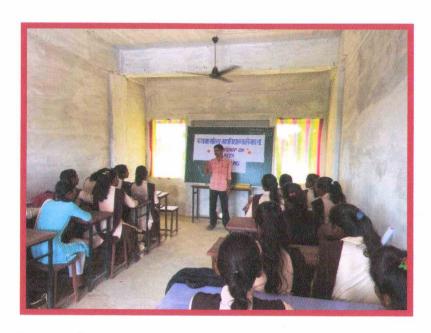

#### **Photographs of the Program:**

Mrs. Nagma Sakhare addressing the students on Personality Development

**RUKHAMA MAHILA MV** 

N/Bandh, Ia. A/Mor Di. Gondia

Tah- Arjuni/ Mor. Dist- Gondia-441702

Website: www.rukhamamahilamv.com Email ID: Rukhama.nawegaon@gmail.com

#### Photographs of the Program:

Mr.Gautam shende addressing the students on Personality Development

Mrs. Harsha Dongarwar addressing the students on Personality Development

Offi. Principal
RUKHAMA MAHILA MV
N/Bandh, ia. A/Mor Di. Gondia