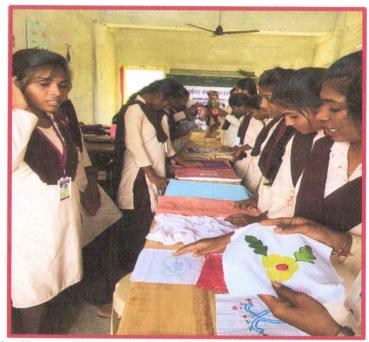

#### Photographs of the Program:

Mr.Gautam shende addressing the students on Personality Development

Mrs. Harsha Dongarwar addressing the students on Personality Development

Offi. Principal
RUKHAMA MAHILA MV
N/Bandh, ia. A/Mor Di. Gondia