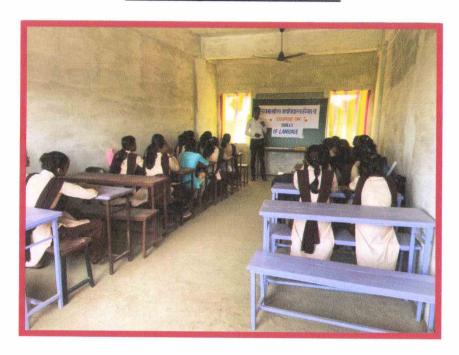

#### **Photographs of the Program:**

Mrs. Nagma Sakhare addressing the students on Personality Development

**RUKHAMA MAHILA MV** 

N/Bandh, Ia. A/Mor Di. Gondia

Tah- Arjuni/ Mor. Dist- Gondia-441702

Website: www.rukhamamahilamv.com Email ID: Rukhama.nawegaon@gmail.com

#### Photographs of the Program:

Mr.Gautam shende addressing the students on Personality Development

Mrs. Harsha Dongarwar addressing the students on Personality Development

Offi. Principal
RUKHAMA MAHILA MV
N/Bandh, ia. A/Mor Di. Gondia